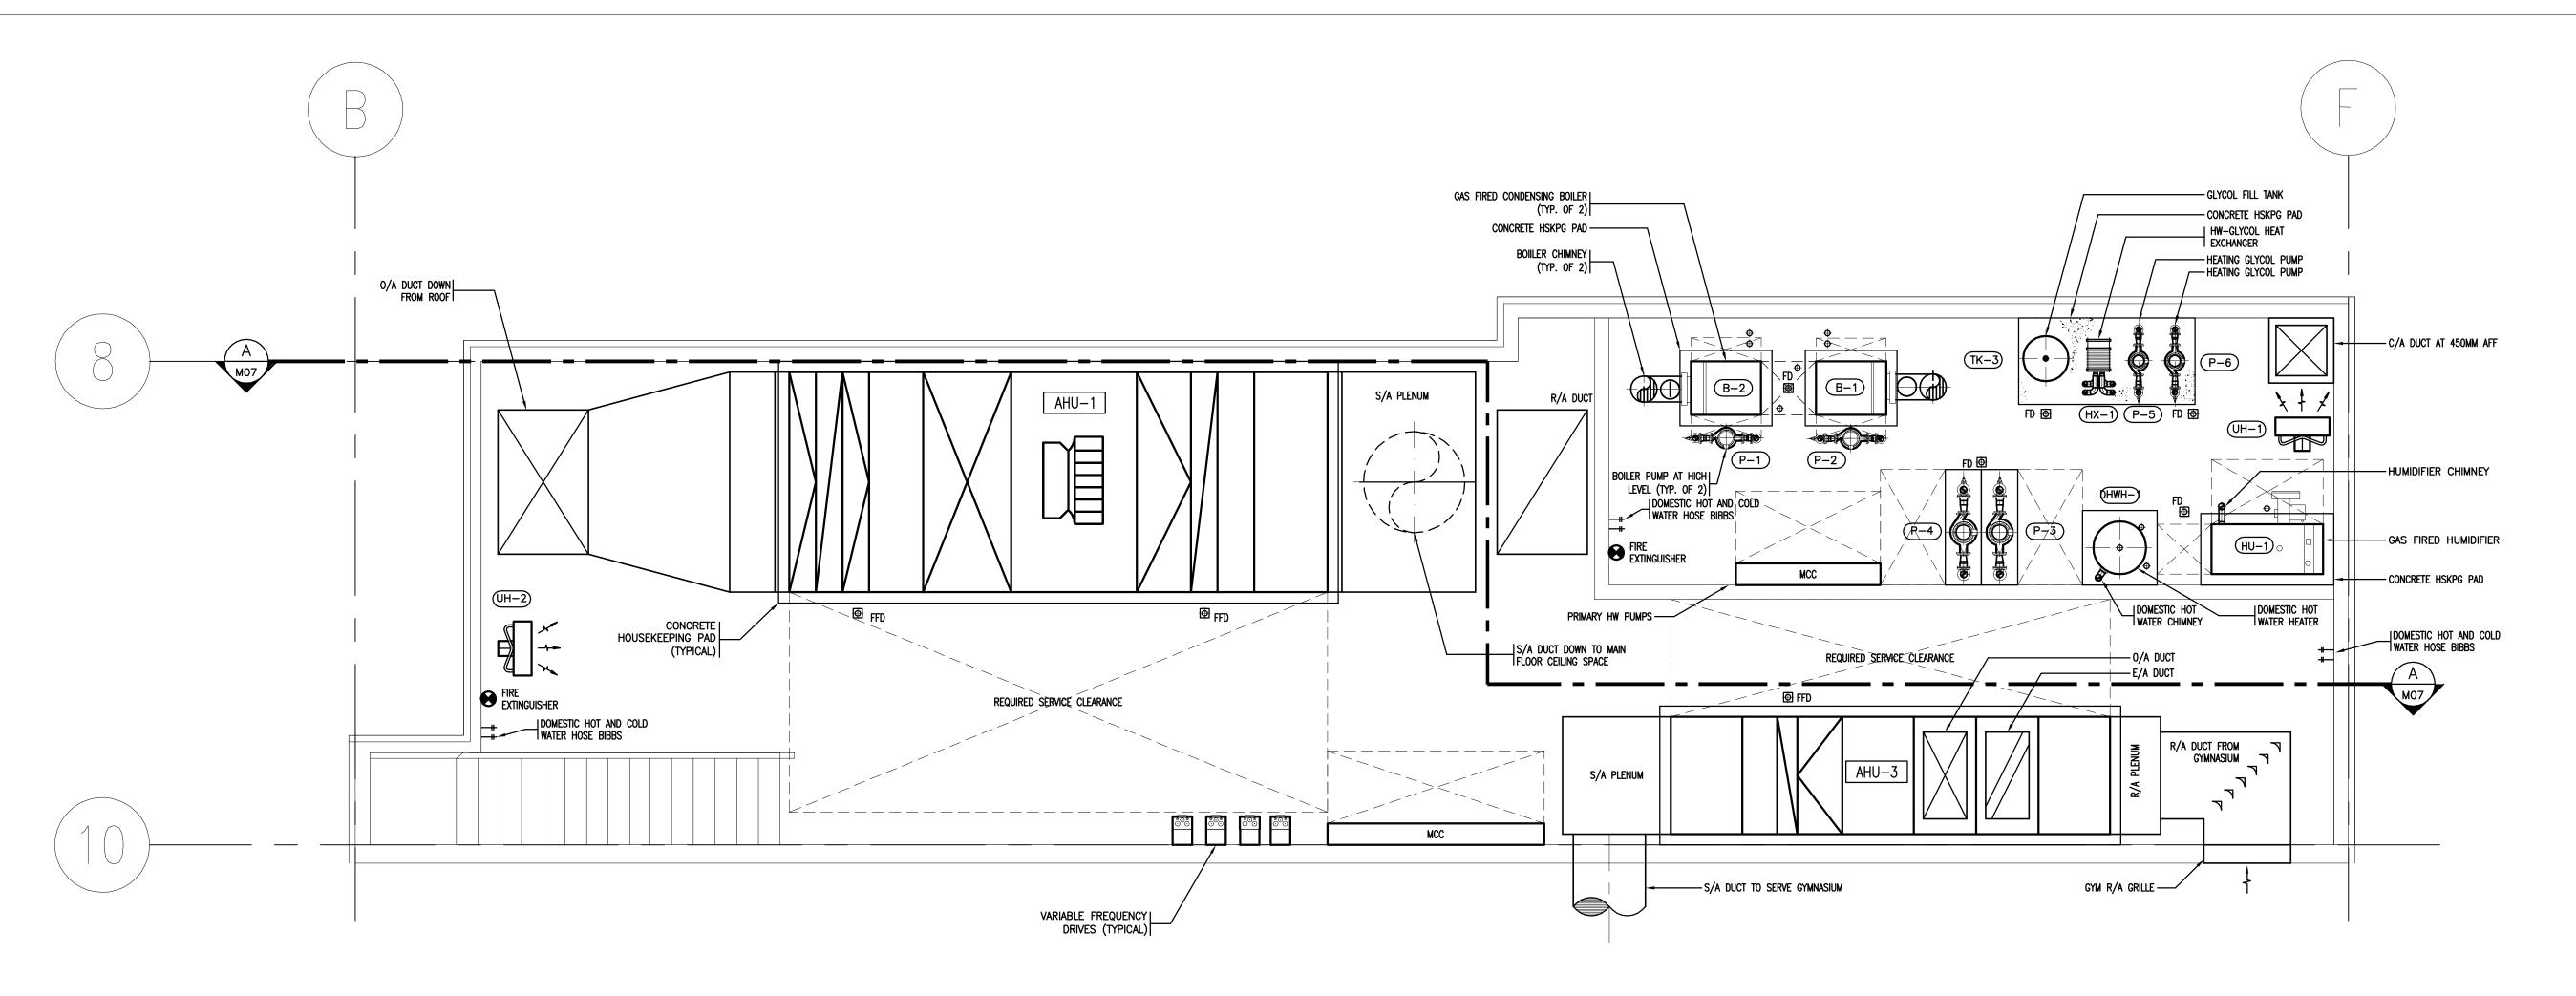

REVISIONS

SEAL / PERM

600 STUDENT K-9 CORE SCHOOL

ALBERTA

SHEET TITLE

MECHANICAL ROOM PLANS AND SCHEMATICS

| MJR         |       | DJC                |
|-------------|-------|--------------------|
| Project No. |       | Date               |
| E07         | 174   | September 18, 2007 |
| Scale       |       | Sheet No.          |
| ASN         | NOTED | M07                |

# DOMESTIC WATER HEATER PIPING SCHEMATIC MOB SCALE: N.T.S.

| 1  | 2007/10/31 | ISSUED FOR FINAL DESIGN DEVELOPMENT |
|----|------------|-------------------------------------|
| NO | DATE       | DESCRIPTION                         |
|    |            |                                     |

REVISIONS

SEAL / PER

600 STUDENT K-9 CORE SCHOOL

ALBE

SHEET TITLE

SCHEMATICS

| WMH/MJR     | Checked DJC        |
|-------------|--------------------|
| Project No. | Date               |
| E07174      | September 18, 2007 |
| Scale       | Sheet No.          |
| AS NOTED    | M08                |