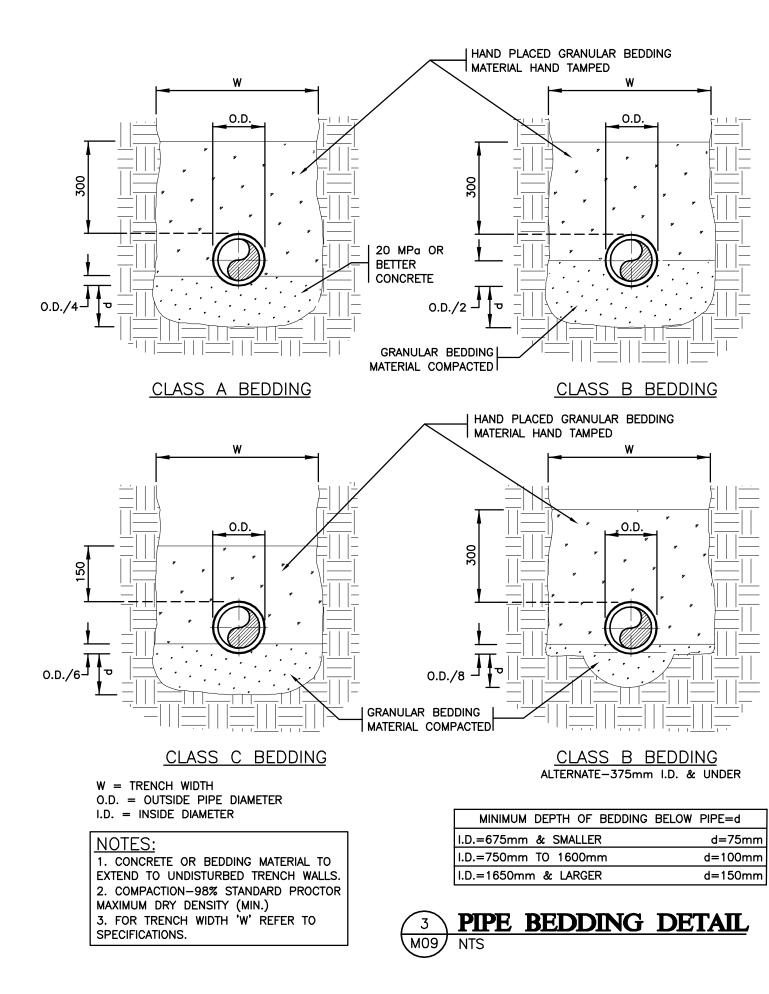

#### **REVISIONS**

SEAL / PERMIT

PROJECT 600 STUDENT K-9 CORE SCHOOL

SHEET TITLE **DETAILS** 

Checked DJC

| Project No. | Date               |
|-------------|--------------------|
| E07174      | September 18, 2007 |
| Scale       | Sheet No.          |
| AS NOTED    | M09                |