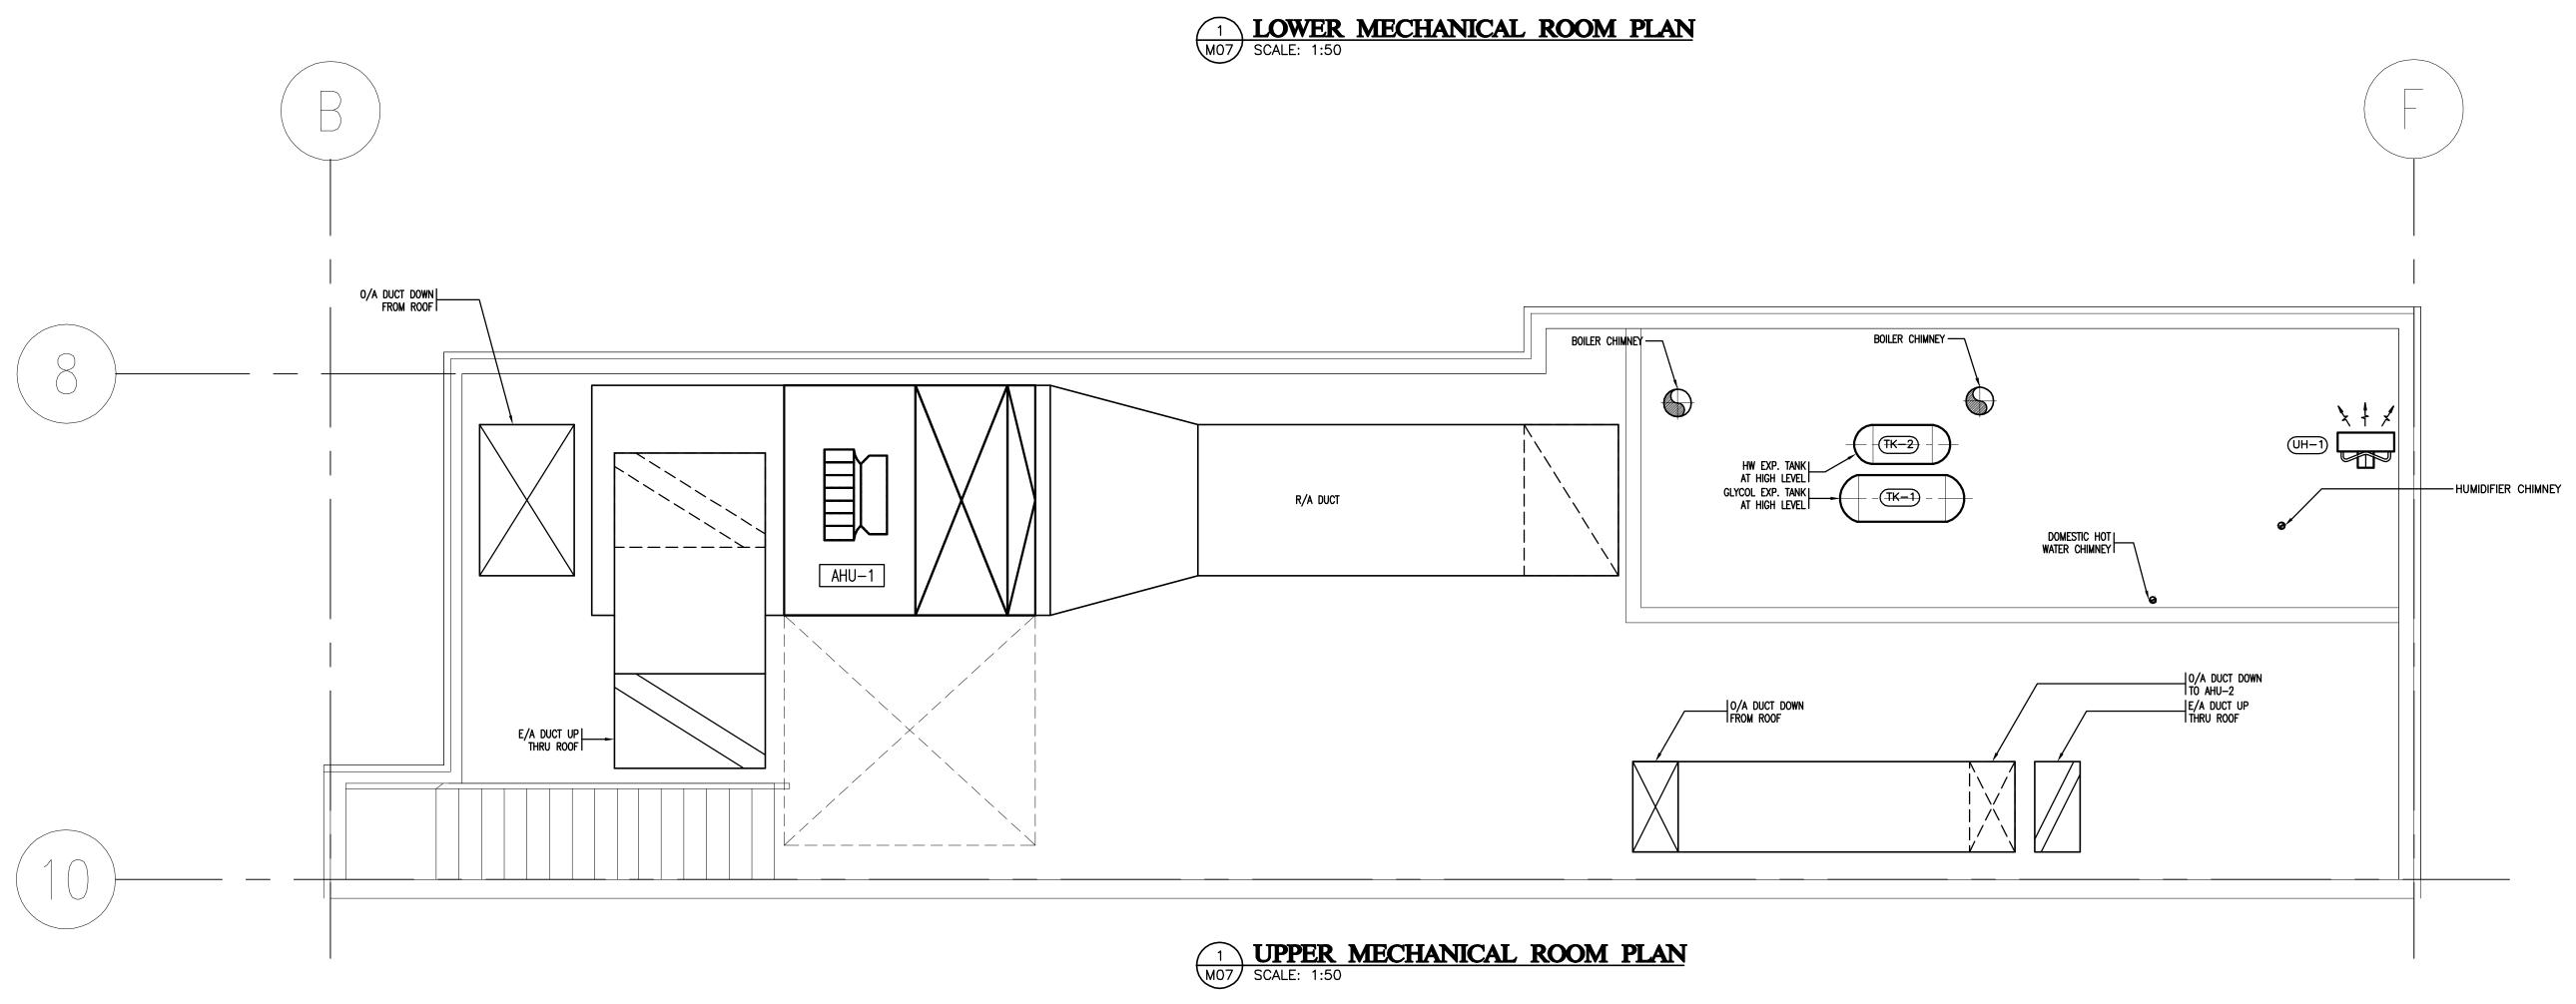

REVISIONS

SEAL / PERM

600 STUDENT K-9 CORE SCHOOL

ALBERTA

SHEET TITLE

MECHANICAL ROOM PLANS AND SCHEMATICS

| MJR         |       | DJC                |
|-------------|-------|--------------------|
| Project No. |       | Date               |
| E07         | 174   | September 18, 2007 |
| Scale       |       | Sheet No.          |
| ASN         | NOTED | M07                |