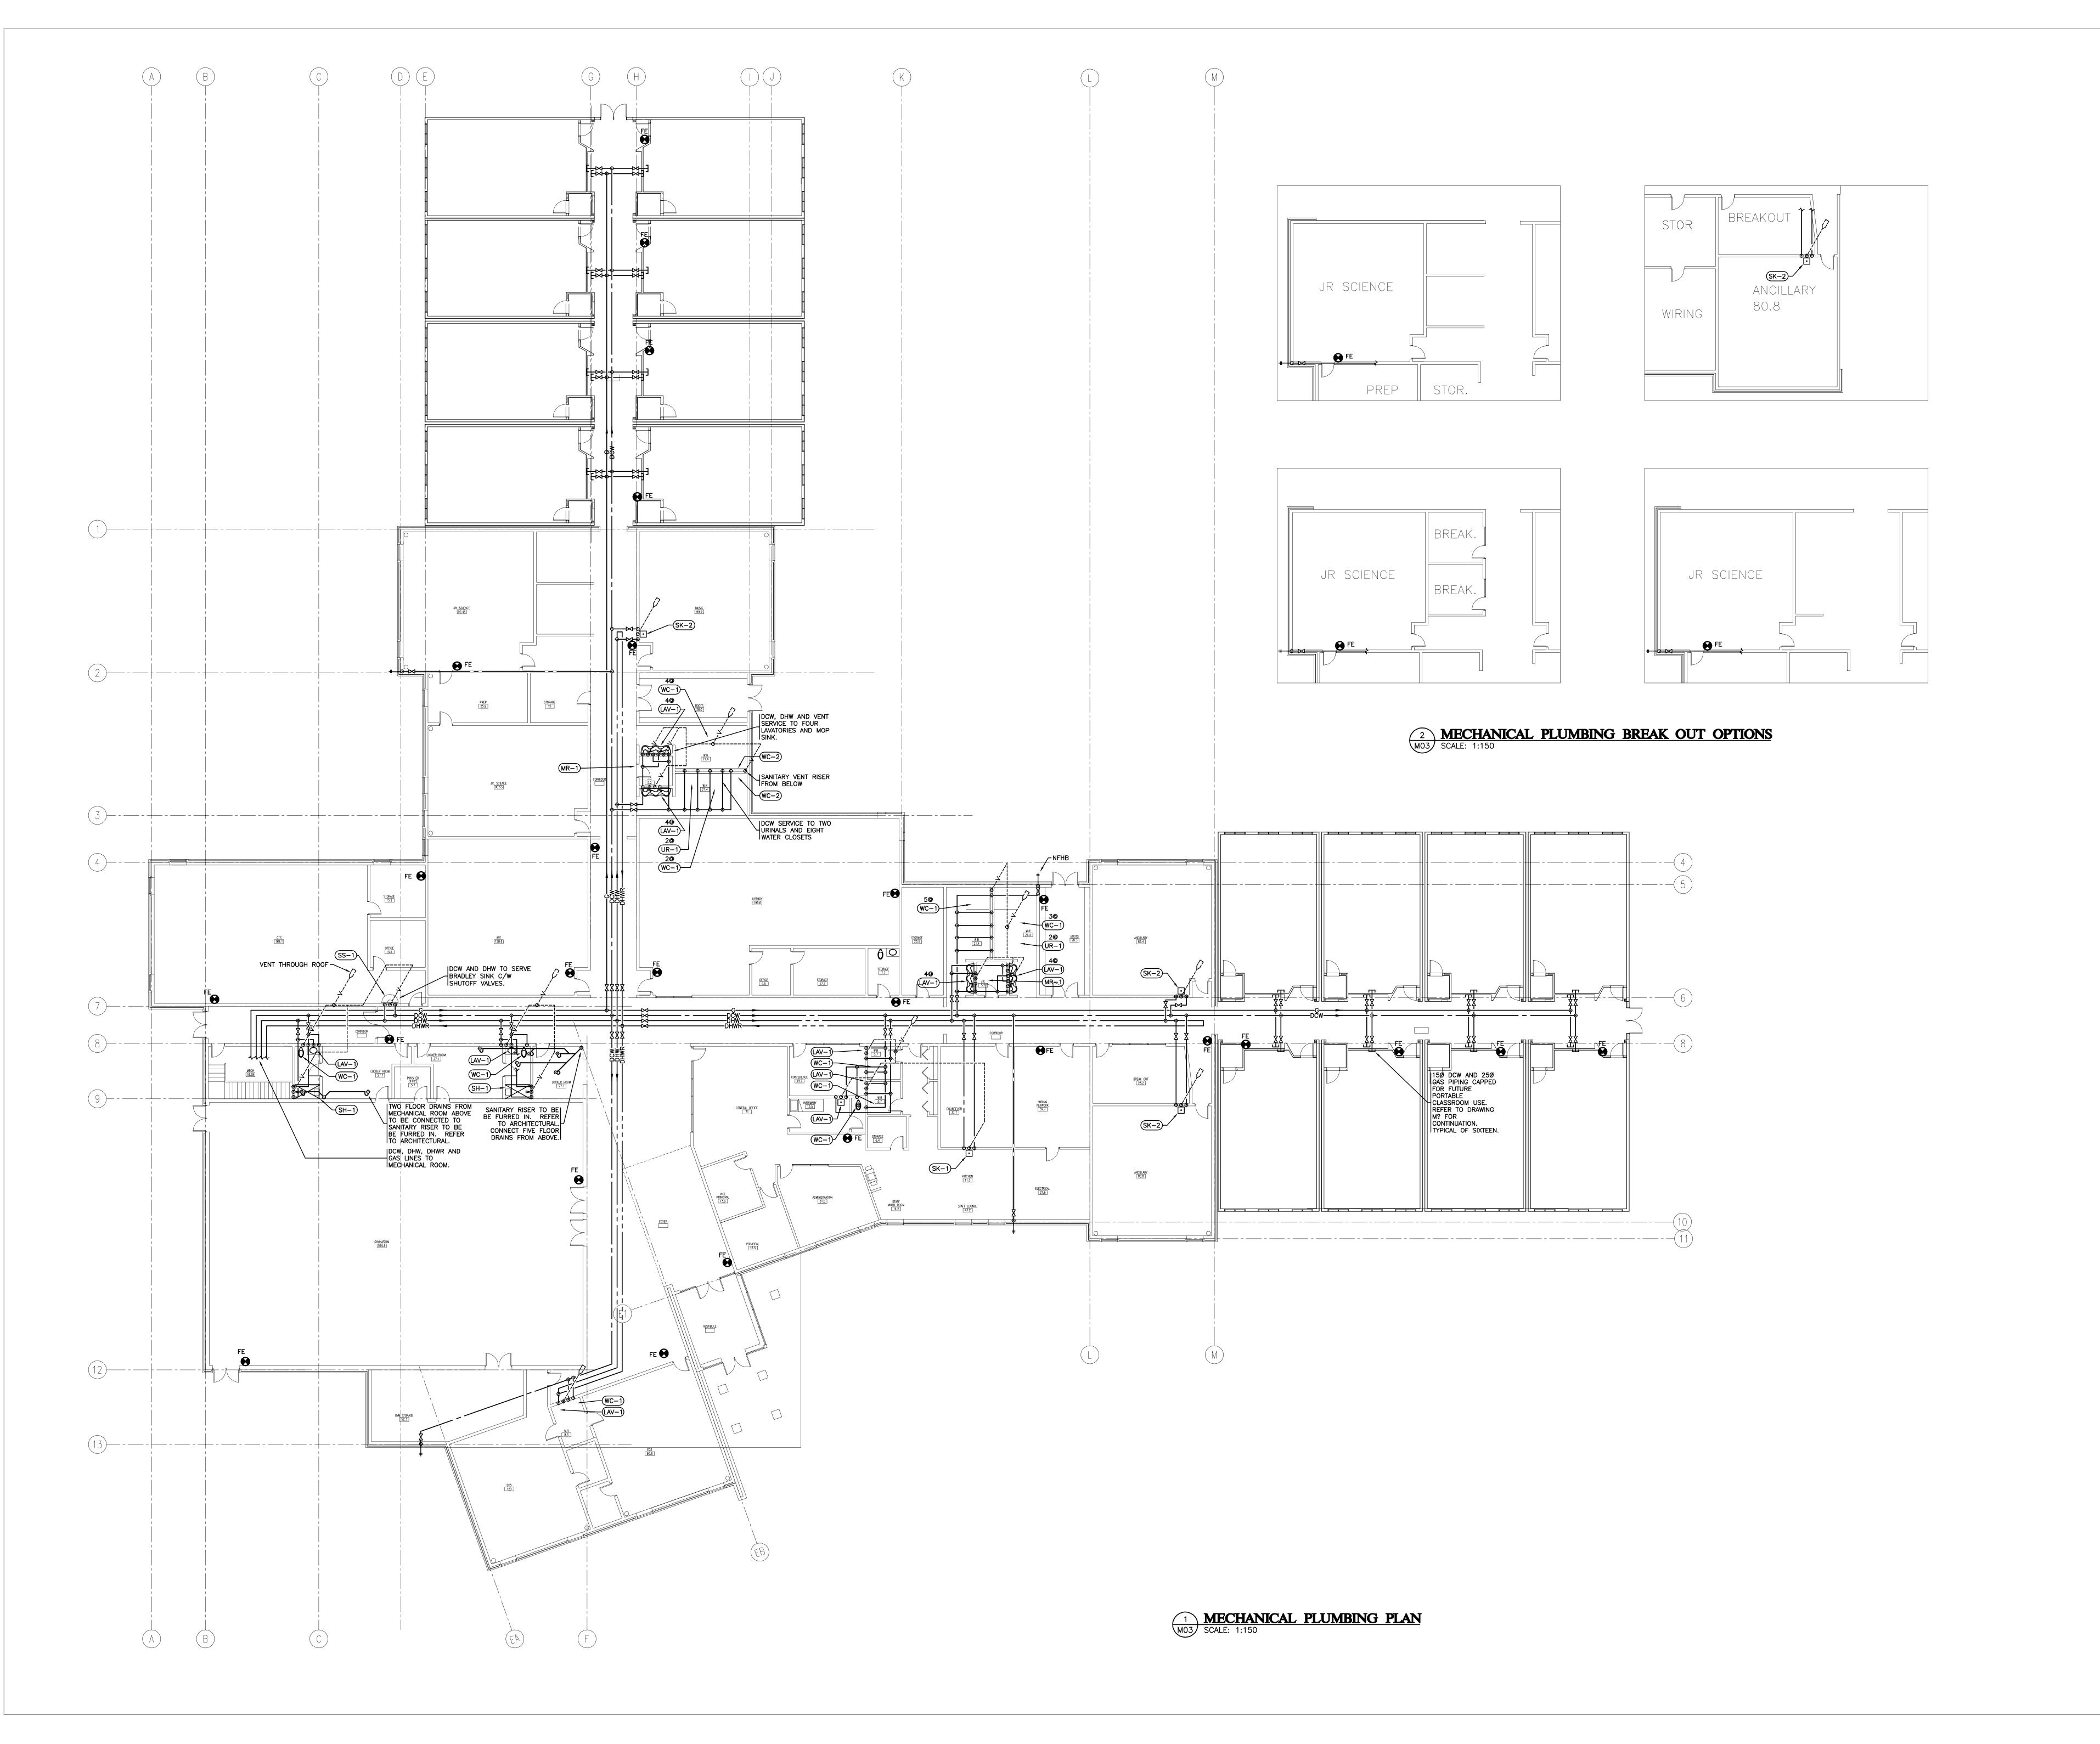

GENERAL NOTES:

ALL SANITARY MAINS 100¢ UNLESS OTHERWISE NOTED. SANITARY BRANCHES TO LAVATORIES, URINALS AND SINKS 50¢. SANITARY BRANCHES TO WATER CLOSETS AND FLOOR DRAINS 100¢. ALL VENTS FROM FOUNDATION 50¢.

REVISIONS

SEAL / PERM

600 STUDENT K-9 CORE SCHOOL

ALBERTA

SHEET TITLE

PLUMBING PLAN

| Drawn<br>WMH/MJR | Checked DJC        |
|------------------|--------------------|
| Project No.      | Date               |
| E07174           | September 18, 2007 |
| Scale            | Sheet No.          |
| 1:150            | M03                |