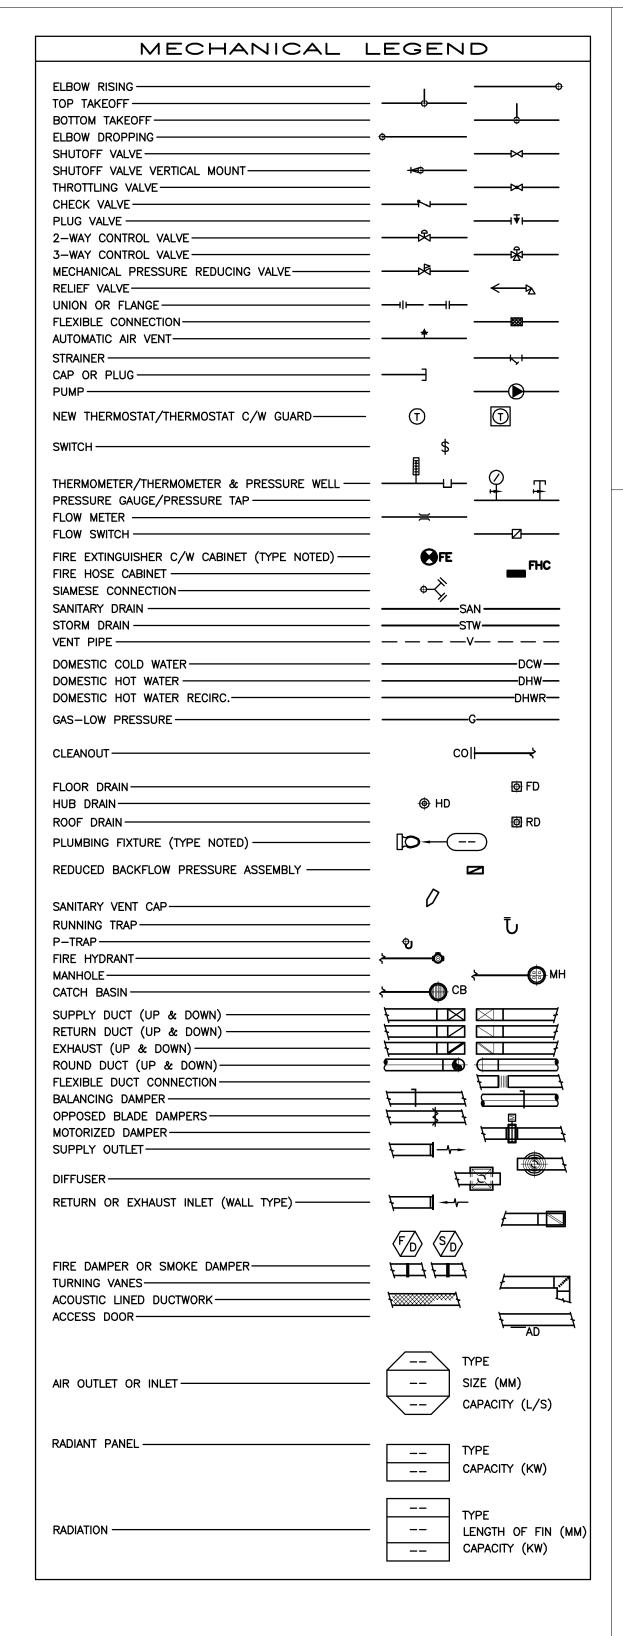

REVISIONS

SEAL / PERM

600 STUDENT K-9 CORE SCHOOL

ALBERTA

MECHANICAL BLOCK PLAN

| Drawn<br>WMH/MJR      | Checked DJC                |
|-----------------------|----------------------------|
| Project No.<br>E07174 | Date<br>September 18, 2007 |
| Scale                 | Sheet No.                  |
| 1:200                 | M01                        |

GENERAL NOTES:

ALL SANITARY MAINS 100¢ UNLESS OTHERWISE NOTED. SANITARY BRANCHES TO LAVATORIES, URINALS AND SINKS 50¢. SANITARY BRANCHES TO WATER CLOSETS AND FLOOR DRAINS 100¢. ALL VENTS FROM FOUNDATION 50¢.