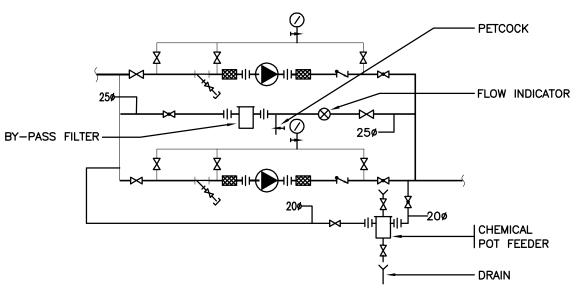

# CHEMICAL POT FEEDER & BYPASS FILTER ASSEMBLY NTS

6mm GALVANIZED
SPACER PLATE
(TYPICAL OF 2)

AIR SPACE (MIN. 50mm)

INSULATION

8 SERVICE ENTRY DETAIL
NTS

\_\_CLOSE CULVERTS OFF WITH

MAXIMUM FLOOR AREA REQUIRED