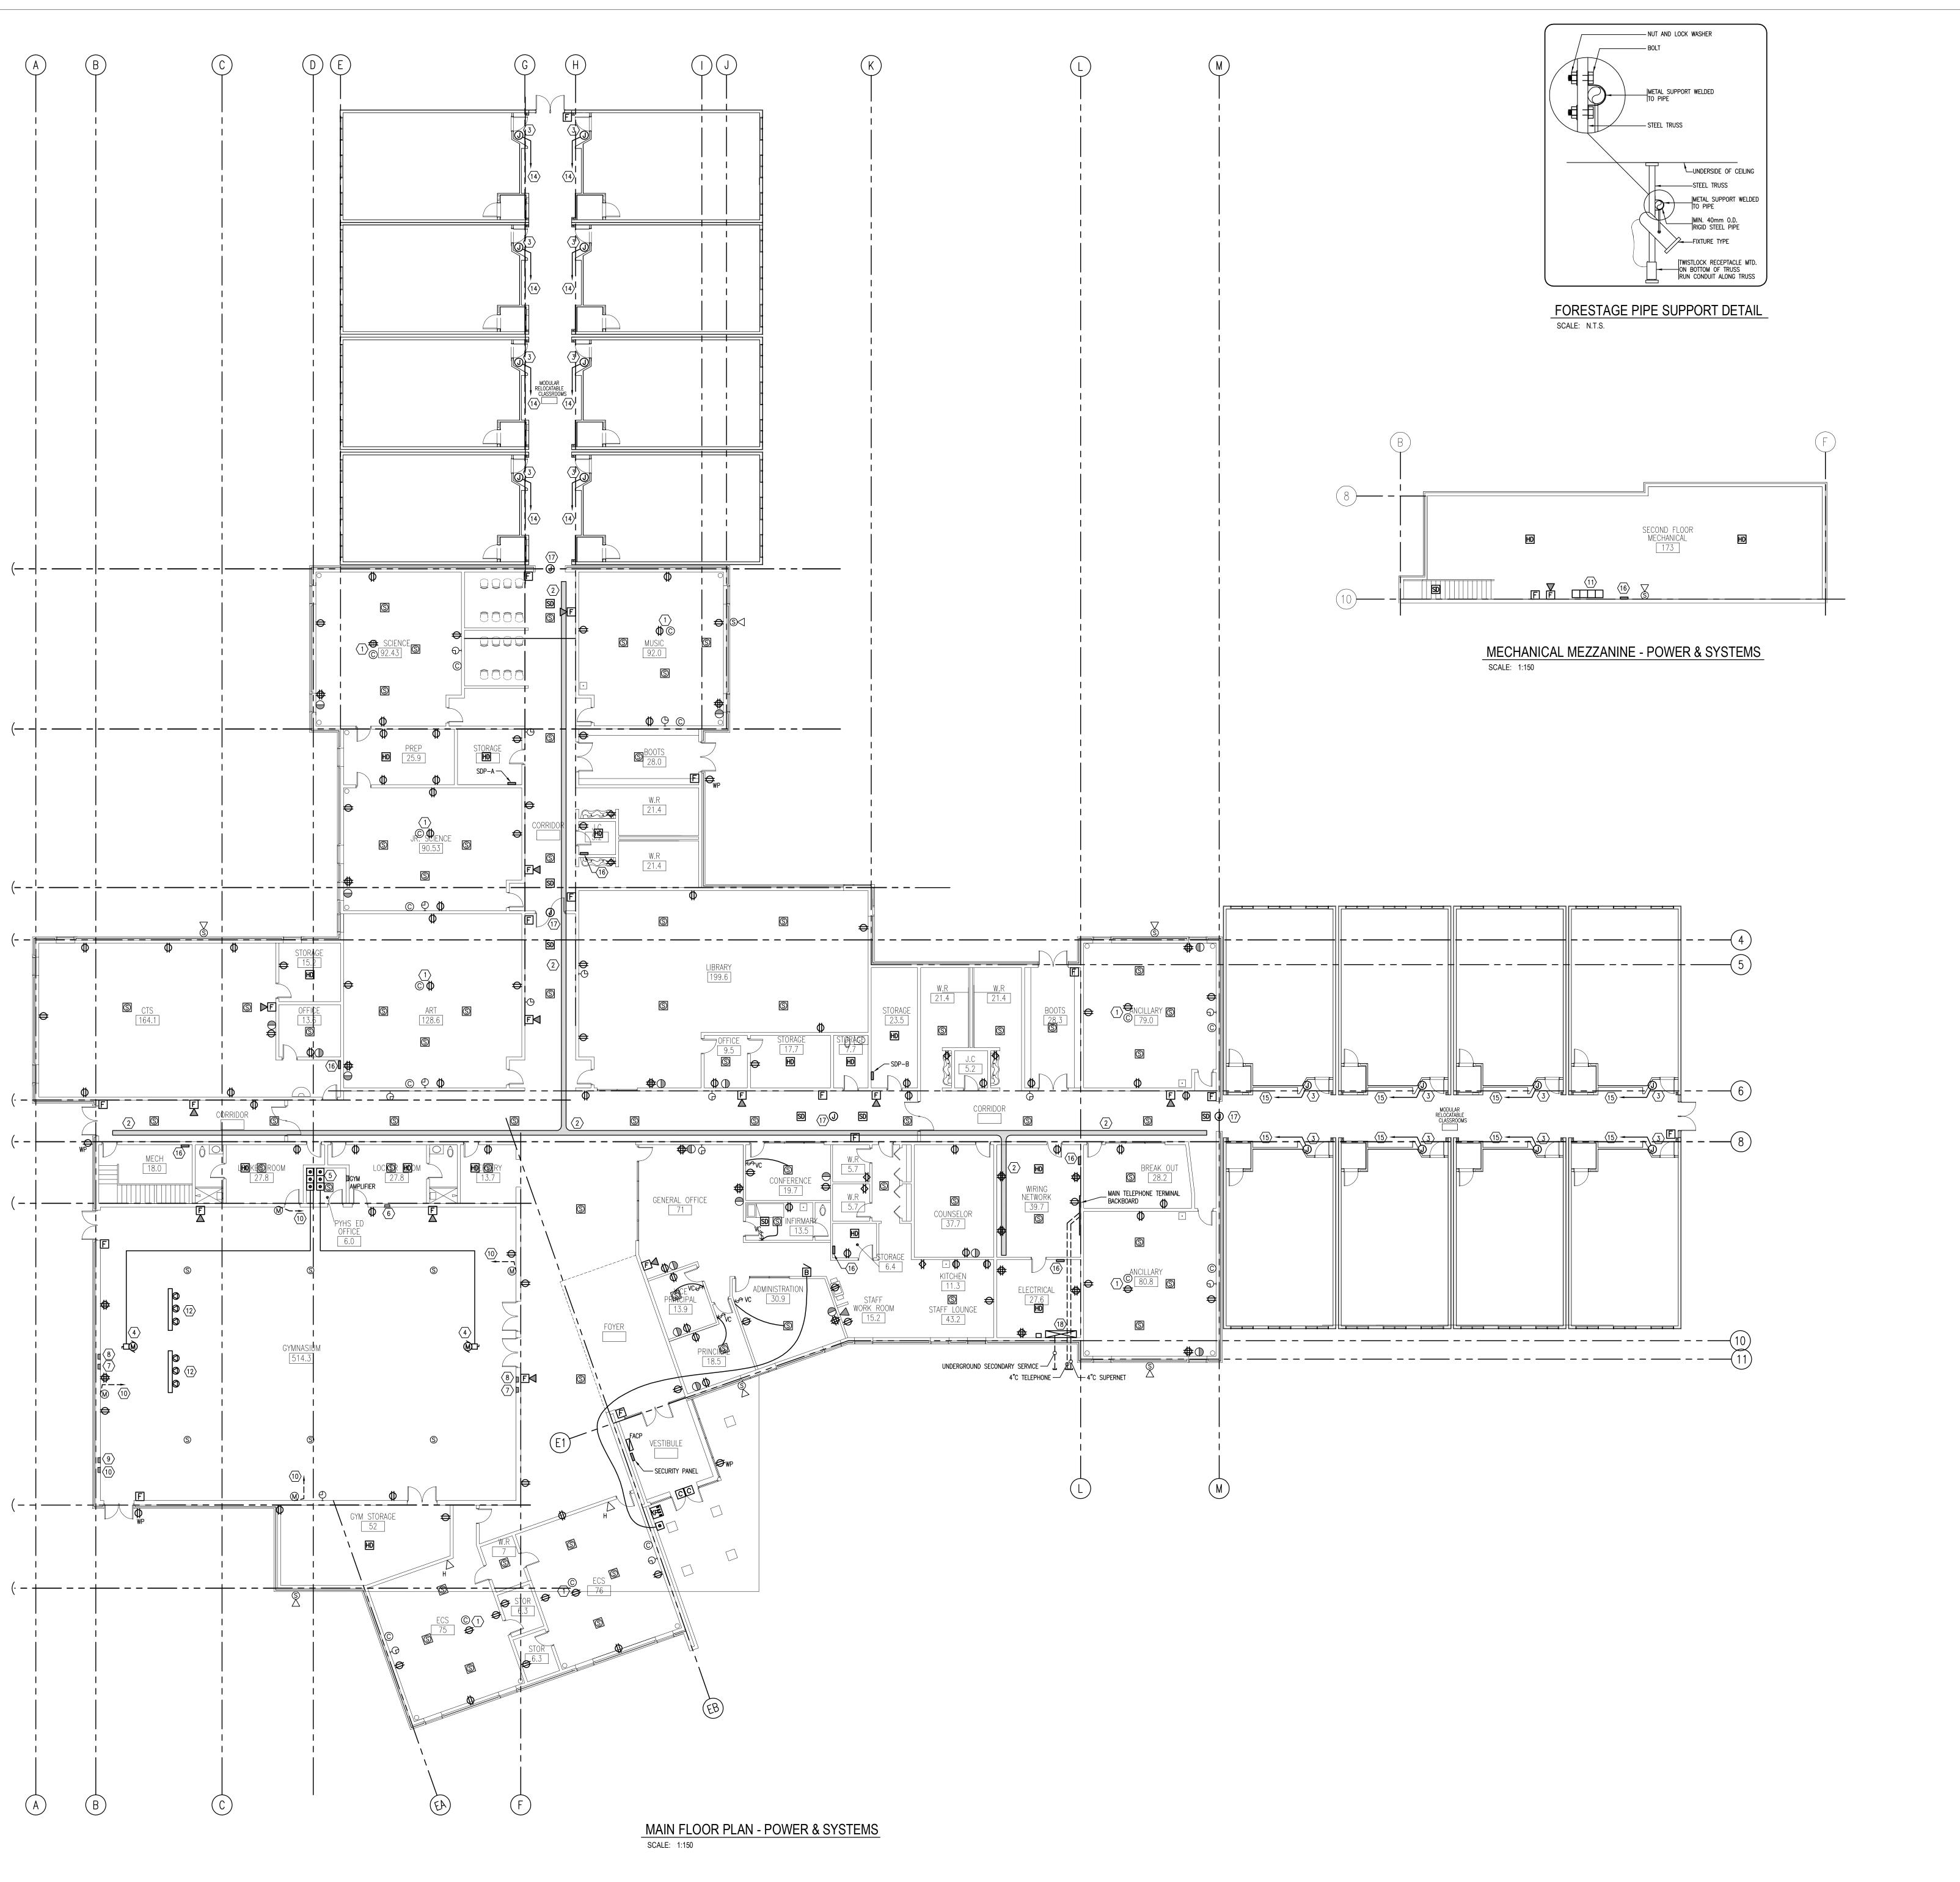

KEY NOTES:

# OVERHEAD PROJECTOR DATA AND POWER CONNECTION. COORDINATE AND CONFIRM EXACT LOCATION OF PROJECTOR WITH GENERAL CONTRACTOR PRIOR TO

2 LADDER TYPE CABLE TRAY ACCESSIBLE FROM CEILING SPACE.

3 JUNCTION BOX FOR POWER CONNECTION TO MODULAR CLASSROOMS.

4 MOTORIZED BACKBOARDS.

5 CONTROLLERS: UP, DOWN AND STOP FOR MOTORIZED BACKBOARDS.

6 JUNCTION BOX FOR CONTROL OF SCOREBOARD.

7 JUNCTION BOX FOR SHOT CLOCK MOUNTED AT 2400mm AFF.

8 JUNCTION BOX FOR POWER TO SHOT CLOCK.

9 JUNCTION BOX FOR CONTROL OF SCOREBOARD

8 JUNCTION BOX FOR POWER TO SHOT CLOCK.

9 JUNCTION BOX FOR CONTROL OF SCOREBOARD MOUNTED AT 3300mm AFF.

10 JUNCTION BOX FOR POWER TO SCOREBOARD MOUNTED AT 3300mm AFF.

11 RUN 21mmC TO AMPLIFIER IN PHYS-ED OFFICE.

12 MOTOR CONTROL CENTER.

13 TWISTLOCK RECEPTACLES FOR FORESTAGE LIGHTING — REFER TO DETAIL.

14 RUN TO SUB DISTRIBUTION PANEL 'A'.

15 RUN TO SUB DISTRIBUTION PANEL 'B'.

16 BRANCH CIRCUIT PANEL.

17 JUNCITON BOX FOR DOOR SENTRONICS. TIE INTO FIRE ALARM SYSTEM.

(18) MAIN DISTRIBUTION CENTRE.

Fax: (780) 429-3962

HENGINEERING INC.
HEMISPHERE

ARCHITECTS & INTERIOR

DESIGNERS

210, 10190 - 104 St.

| 1  | 2007/10/31 | ISSUED FOR FINAL DESIGN DEVELOPMENT |
|----|------------|-------------------------------------|
| NO | DATE       | DESCRIPTION                         |

REVISIONS

SEAL / PERMI

PROJECT
600 STUDENT

K-9 CORE SCHOOL

ALBERTA

POWER &
SYSTEMS PLAN

| Drawn       | Checked            |  |
|-------------|--------------------|--|
| DPB         | BPR                |  |
| Project No. | Date               |  |
| 27335       | SEPTEMBER 21, 2007 |  |
| Scale       | Sheet No.          |  |
| 1:150       | F2                 |  |
|             | <b>L</b> _         |  |