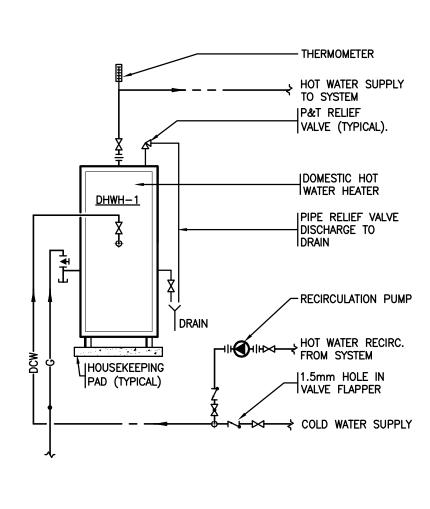

# DOMESTIC WATER HEATER PIPING SCHEMATIC MOB SCALE: N.T.S.

| 1  | 2007/10/31 | ISSUED FOR FINAL DESIGN DEVELOPMENT |
|----|------------|-------------------------------------|
| NO | DATE       | DESCRIPTION                         |
|    |            |                                     |