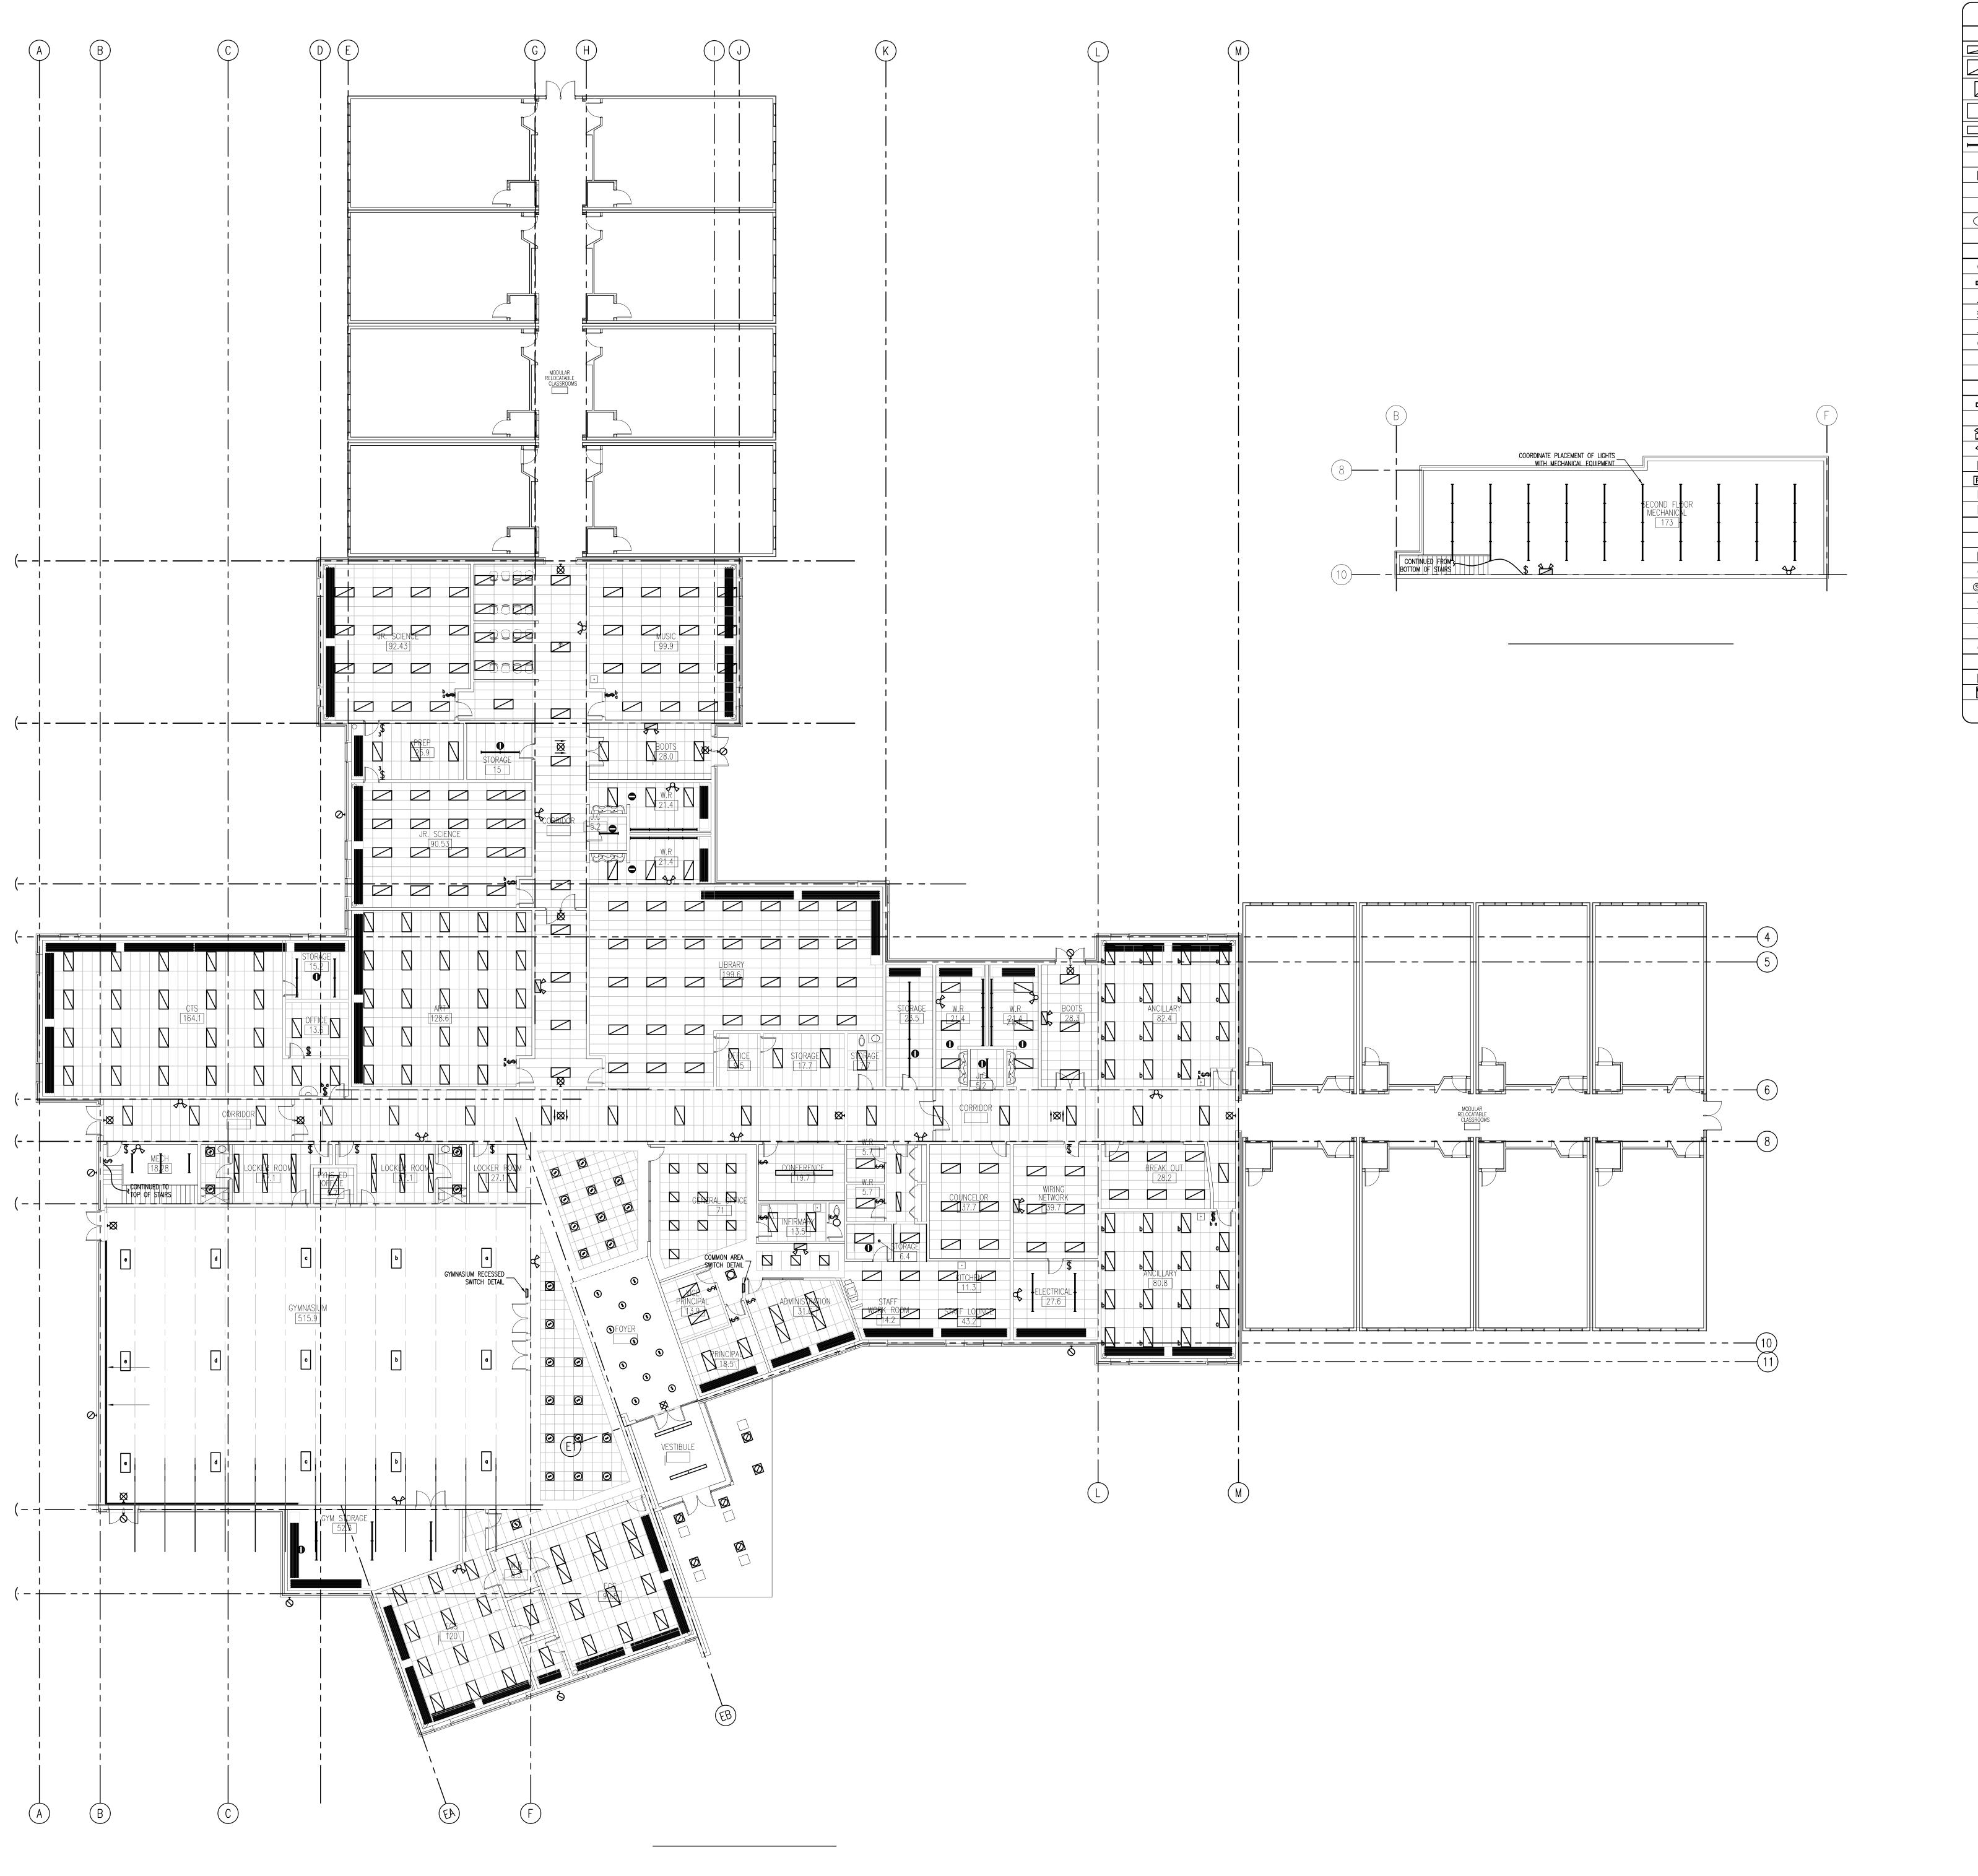

REVISIONS

SEAL / PERM

:т

600 STUDENT K-9 CORE SCHOOL

ALBERTA

LIGHTING PLAN

| Drawn       | Checked            |
|-------------|--------------------|
| DPB         | BPR                |
| Project No. | Date               |
| 27335       | SEPTEMBER 21, 2007 |
| Scale       | Sheet No.          |
| 1:150       | E1                 |

K-9 CORE SCHOOL

ALBERTA

POWER &
SYSTEMS PLAN

| Drawn       | Checked            |  |
|-------------|--------------------|--|
| DPB         | BPR                |  |
| Project No. | Date               |  |
| 27335       | SEPTEMBER 21, 2007 |  |
| Scale       | Sheet No.          |  |
| 1:150       | F2                 |  |
|             | <b>L</b> _         |  |