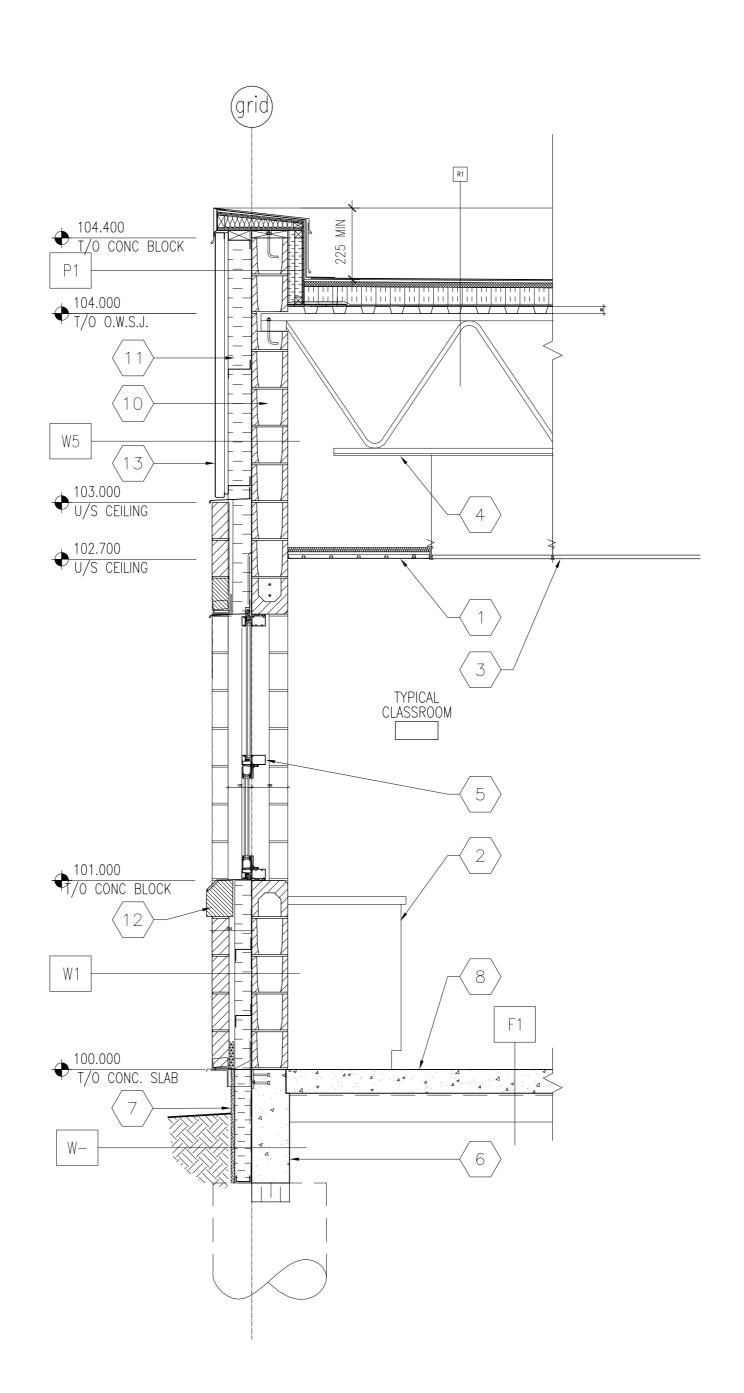

TYPICAL CLASSROOM WING WINDOW WALL SECTION

#### KEYNOTES THIS SHEET ONLY:

- (1) SUSPENDED RADIANT HEAT PANEL
- 2 CABINET
- 3 > SUSPENDED ACOUSTIC TILE CEILING ROOF STRUCTURE SEE STRUCTURAL DRAWINGS
- DOUBLE GLAZED THERMALLY BROKEN CLEAR ANOD. ALUM. CURTAINWALL FRAME WINDOW W/OPERABLE AWNING UNIT
- 6 CONCRETE GRADE BEAM ON CAISSONS
- 16mm CEMENT BOARD ON 50mm Z-BARS, 50mm RIGID INSULATION, AIR/VAPOUR BARRIER TO FACE OF GRADE BEAM
- 8 > FLOOR STRUCTURE SEE STRUCTURAL DRAWINGS
- 90mm CONCRETE BLOCK VENEER
- 190mm CONCRETE BLOCK
- > 125 mm RIGID INSULATION
- 12 140 mm CONCRETE CHAMFER BLOCK SILL
- 50mm STIFFENED METAL PANEL ON 19mm GALV. STL BATTENS
  ON 7 RAR FRAMING ON Z BAR FRAMING

#### ROOF TYPES:

#### SBS ROOF MEMBRANE 25mm FIBRE BOARD POSITIVE SLOPED RIGID INSULATION (WHERE INDICATED SEE ROOF PLAN) 150mm MIN. RIGID INSULATION ON VAPOUR BARRIER MEMBRANE

13mm GYPSUM BOARD SHEATHING 38mm STEEL ROOF DECK ON STEEL STRUCTURE SLOPED TO DRAIN

### WALL TYPES:

w1 90mm ARCHITECTURAL BLOCK VENEER 30mm AIR SPACE 90mm RIGID INSULATION AIR/VAPOUR BARRIER MEMBRANE

190mm CONCRETE BLOCK

# w2 90mm ARCHITECTURAL BLOCK VENEER 30mm AIR SPACE

90mm RIGID INSULATION AIR/VAPOUR BARRIER MEMBRANE 190mm CONCRETE BLOCK

#### W4 EIFS RAINSCREEN SYSTEM ACRYLIC STUCCO FINISH ON 100mm RIGID INSULATION c/w MOISTURE DRAINAGE CHANNELS AIR/VAPOUR BARRIER MEMBRANE 190mm CONCRETE BLOCK

PRE-FINISHED STIFFENED 50mm ALUMINUM PANELS ON 19 mm SUBRAMING ON GALV. Z BAR FRAMING, 100mm POLYISCOCYANURATE INSULATION PEEL AND STICK AIR-VAPOUR AIR/VAPOUR BARRIER MEMBRANE

190mm CONCRETE BLOCK

### PARAPET TYPES:

P1 PREFINISHED METAL COPING FLASHING INCLUDING COUNTERFLASHING. CARRY SBS ROOF MEMBRANE FROM ROOF TO TOP OF WOOD COPING. 190 CONCRETE BLOCK AIR/ VAPOUR BARRIER 50mm STIFFENED METAL PANEL ON 19 mm GALV. STEEL BATTENS AND Z GIRT FRAMING 100mm RIGID INSULATION c/w MOISTURE DRAINAGE CHANNELS AIR/VAPOUR BARRIER MEMBRANE 190 CONCRETE BLOCK

PREFINISHED METAL COPING FLASHING INCLUDING COUNTERFLASHING. CARRY SBS ROOF MEMBRANE FROM ROOF TO TOP OF WOOD COPING. WOOD COPING TO CONSIST OF 13mm EXT. GRADE PLYWOOD ON PRESSURE TREATED WOOD BLOCKING ON 16mm EXTERIOR GRADE PLYWOOD FILL VOID WITH INSULATION. FASTENED TO EXTERIOR 13mm GYPSUM SHEATHING TO TOP TRACK OF METAL STUD. 38mm X 89mm PRESSURE TREATED WOOD BLOCKING FASTENED TO SHEATHING 90mm ARCHITECTURAL BLOCK 30mm AIR SPACE AIR/VAPOUR BARRIER MEMBRANE 13mm EXT. GYPSUM BOARD SHEATHING 152mm STEEL STUDS @ 400mm O.C.

> 16mm ABUSE RESISTANT GYPSUM BOARD 38mm X 38mm PRESSURE TREATED WOOD STUD @ 400 O.C. FILL VOID W/ RIGID INSULATION ON 13mm EXTERIOR GRADE PLYWOOD TPO ROOF MEMBRANE

R20 BATT INSULATION