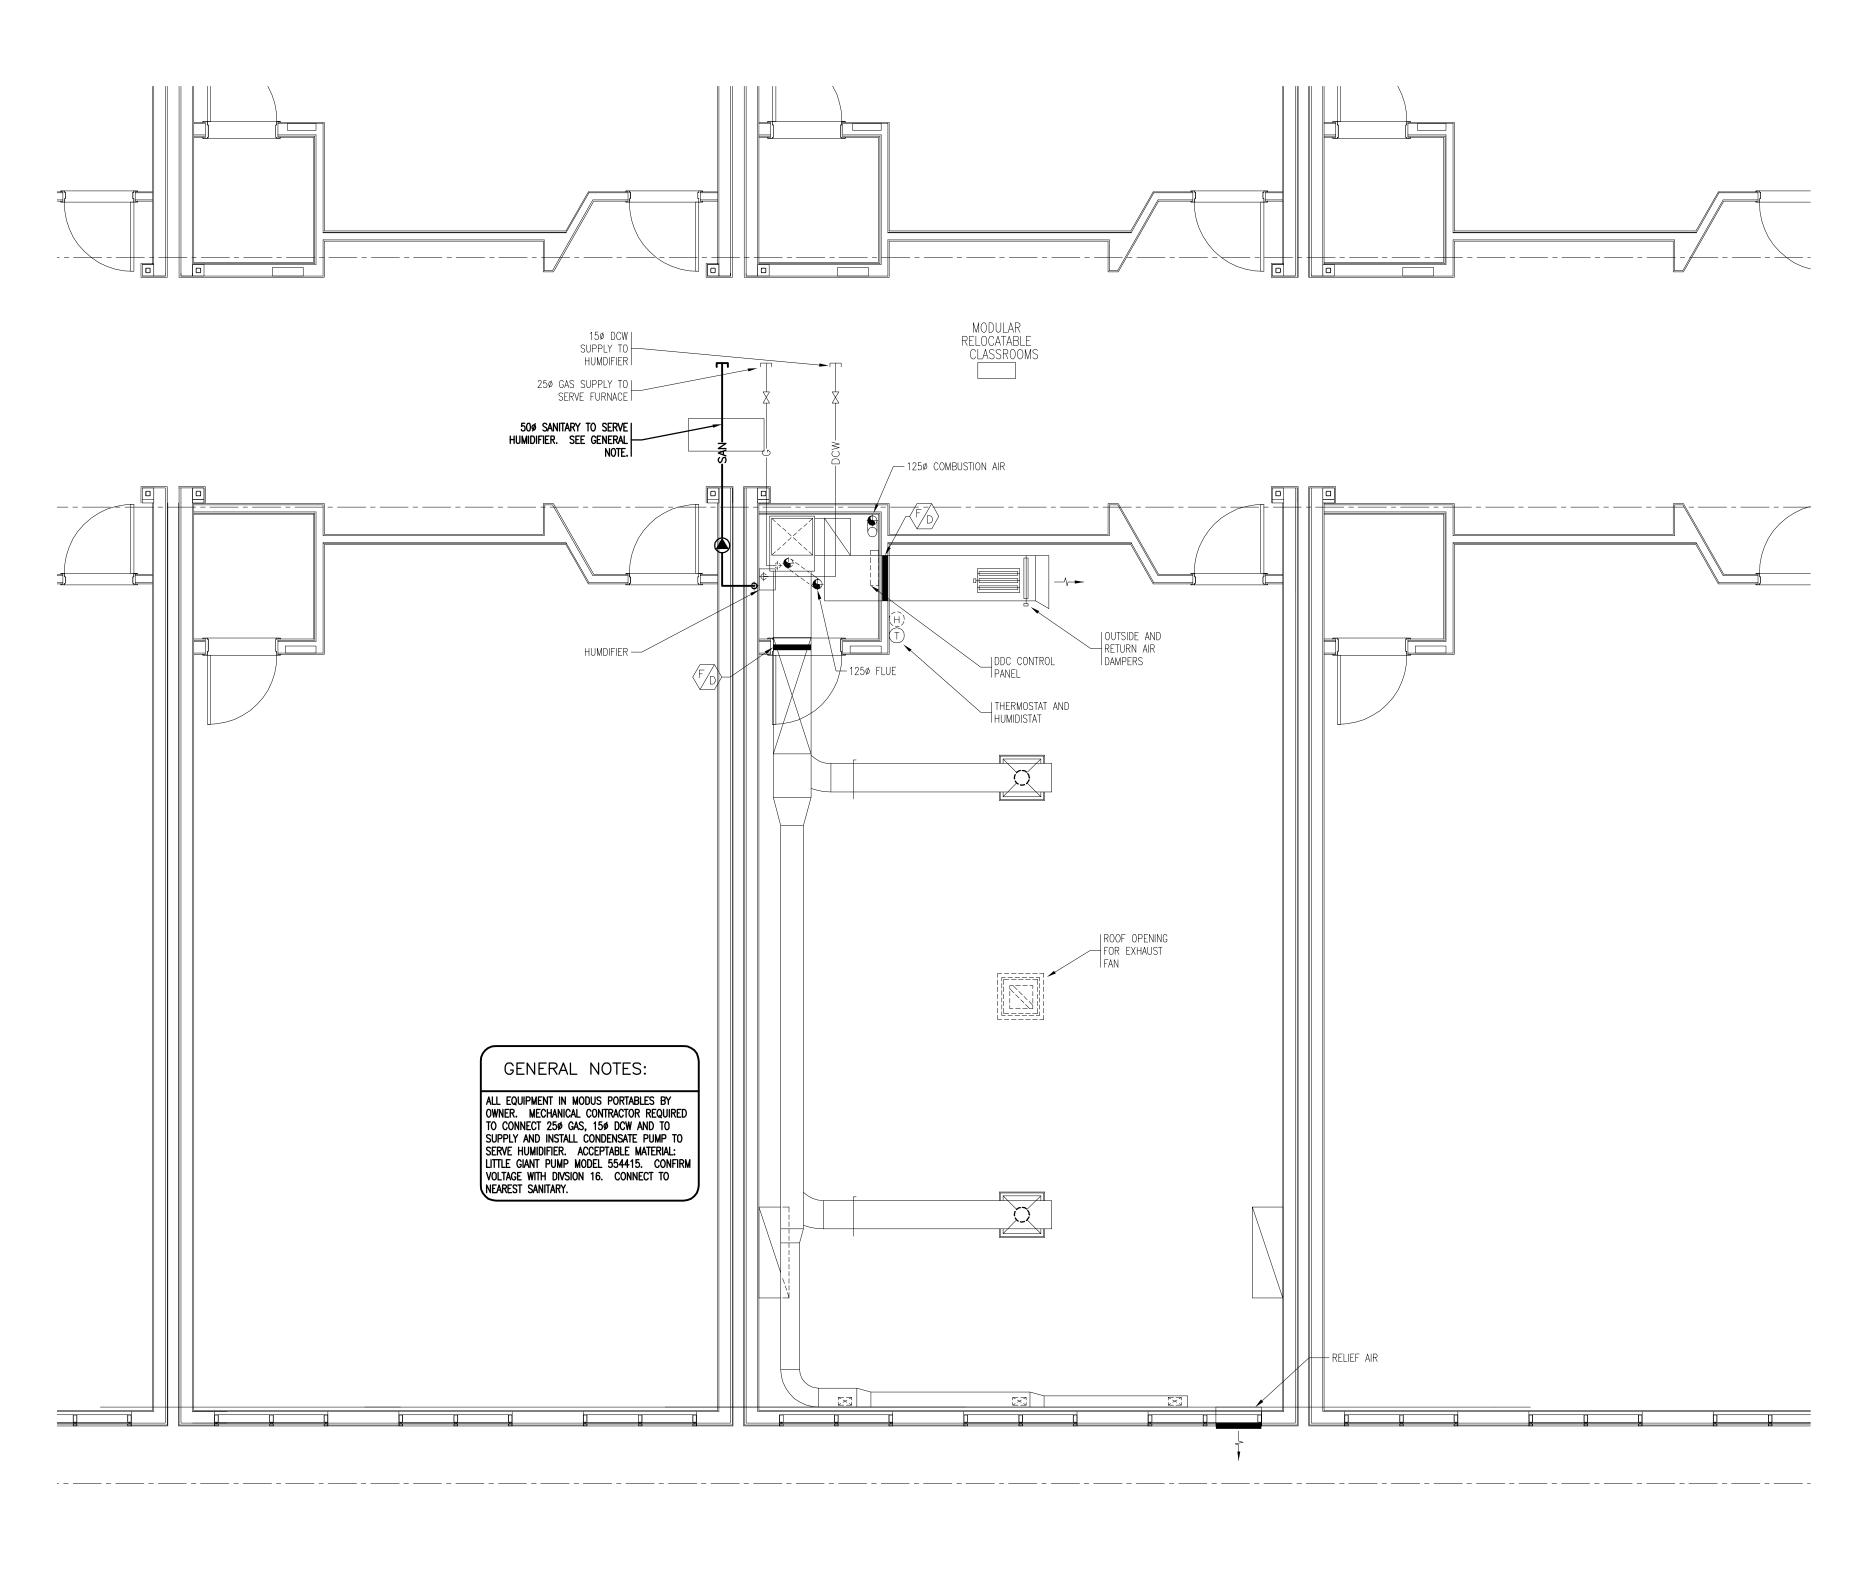

GENERAL NOTES:

ALL SANITARY MAINS 100¢ UNLESS OTHERWISE NOTED. SANITARY BRANCHES TO LAVATORIES, URINALS AND SINKS 50¢. SANITARY BRANCHES TO WATER CLOSETS AND FLOOR DRAINS 100¢. ALL VENTS FROM FOUNDATION 50¢.

1 TYPICAL PORTABLE CLASSROOM PLAN (BY OTHERS)

| 1  | 2007/10/31 | ISSUED FOR FINAL DESIGN DEVELOPMENT |
|----|------------|-------------------------------------|
| NO | DATE       | DESCRIPTION                         |

REVISIONS

SEAL / PERM

600 STUDENT K-9 CORE SCHOOL

ALBE

TYPICAL
PORTABLE
CLASSROOM PLAN

| Drawn<br>WMH      | I/MJR | Checked<br>DJC             |  |
|-------------------|-------|----------------------------|--|
| Project N<br>E071 |       | Date<br>September 18, 2007 |  |
| Scale             |       | Sheet No.                  |  |
| 1:50              |       | M06                        |  |