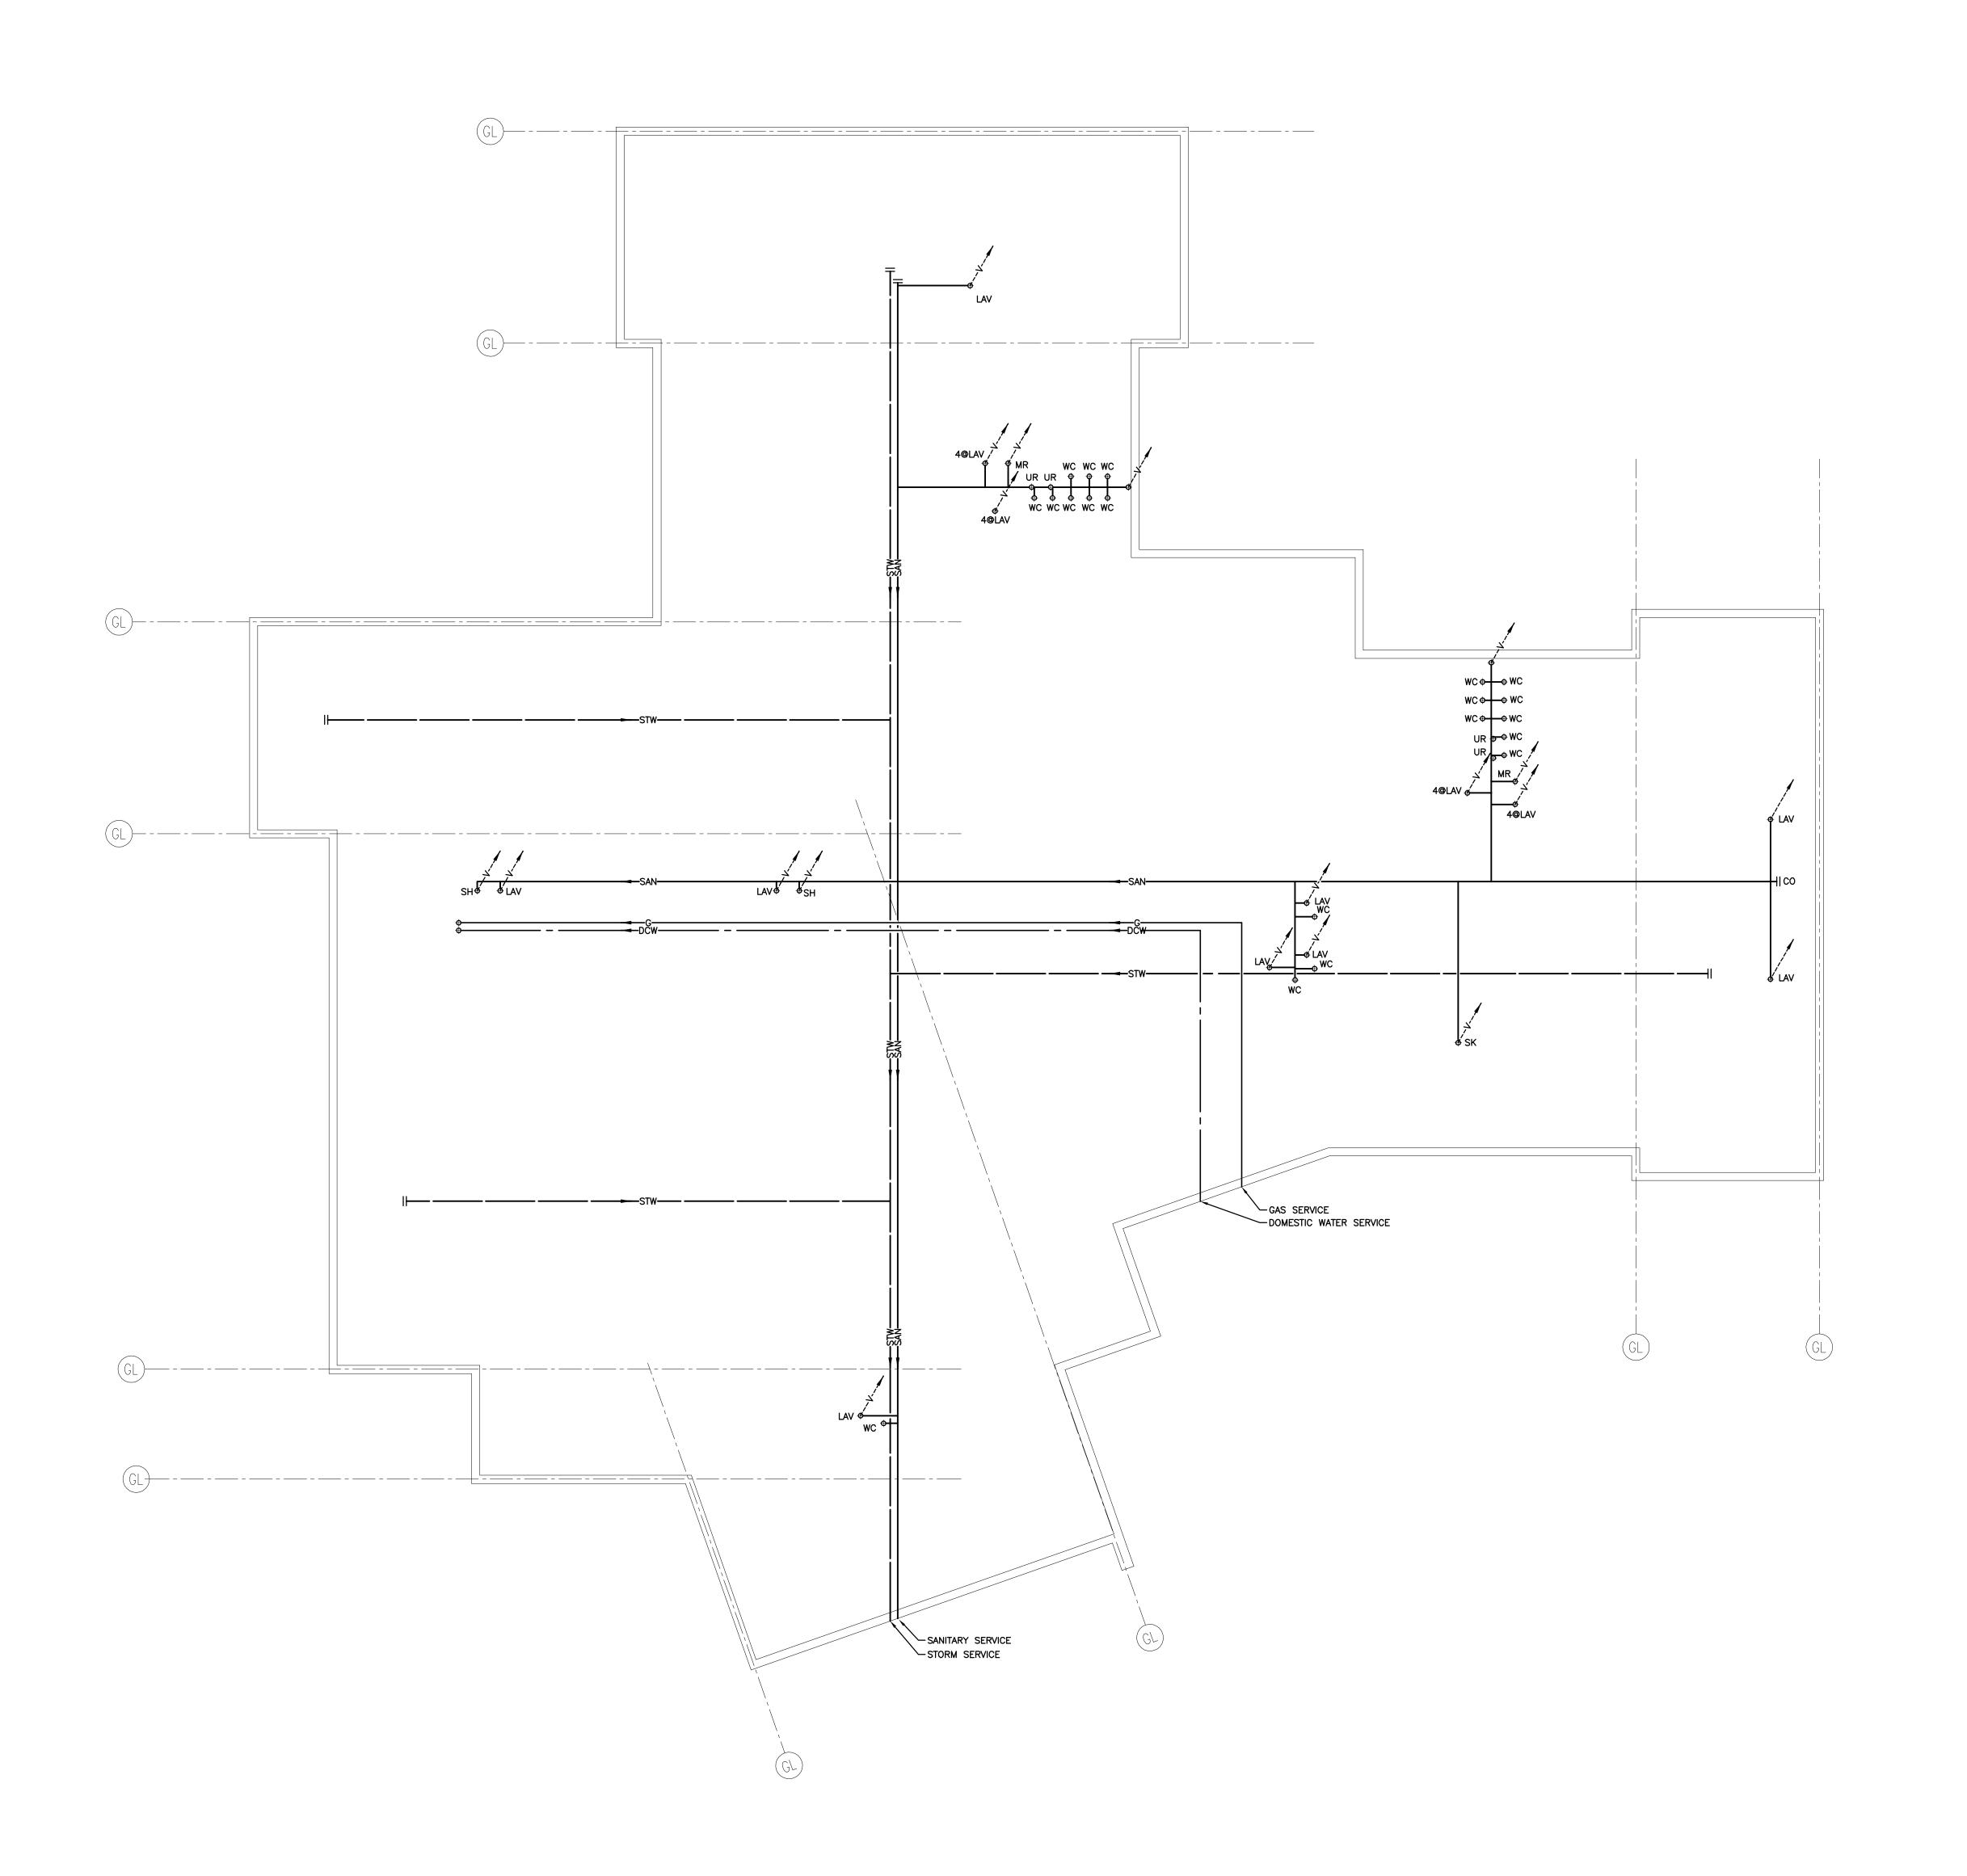

REVISIONS

SEAL / PERM

600 STUDENT K-9 CORE SCHOOL

ALBERTA

MECHANICAL BLOCK PLAN

| Drawn<br>WMH/MJR      | Checked DJC                |
|-----------------------|----------------------------|
| Project No.<br>E07174 | Date<br>September 18, 2007 |
| Scale                 | Sheet No.                  |
| 1:200                 | M01                        |

GENERAL NOTES:

ALL SANITARY MAINS 100¢ UNLESS OTHERWISE NOTED. SANITARY BRANCHES TO LAVATORIES, URINALS AND SINKS 50¢. SANITARY BRANCHES TO WATER CLOSETS AND FLOOR DRAINS 100¢. ALL VENTS FROM FOUNDATION 50¢.