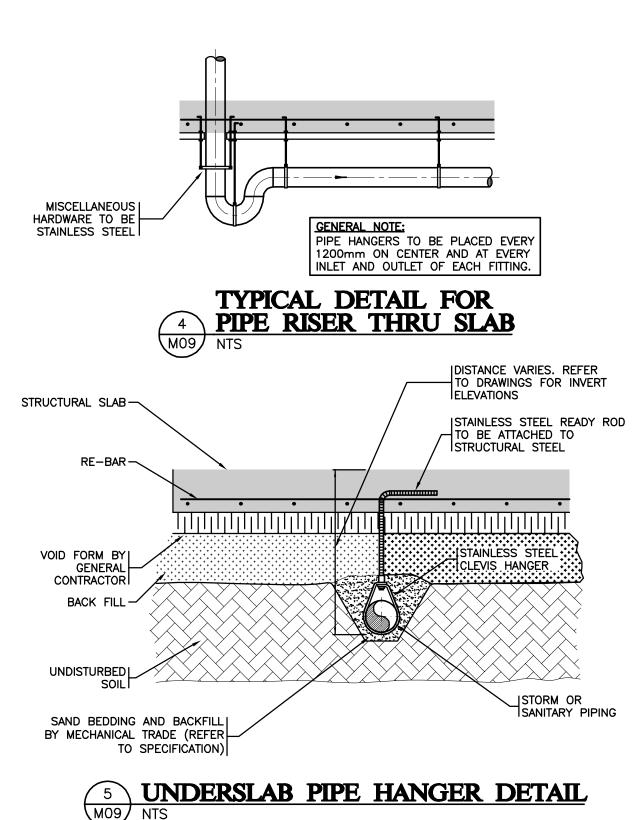

# 1 WALL MOUNTED URINAL DETAIL MO9 NTS

# CHEMICAL POT FEEDER & BYPASS FILTER ASSEMBLY NTS

6mm GALVANIZED
SPACER PLATE
(TYPICAL OF 2)

AIR SPACE (MIN. 50mm)

INSULATION

8 SERVICE ENTRY DETAIL
NTS

\_\_CLOSE CULVERTS OFF WITH

MAXIMUM FLOOR AREA REQUIRED