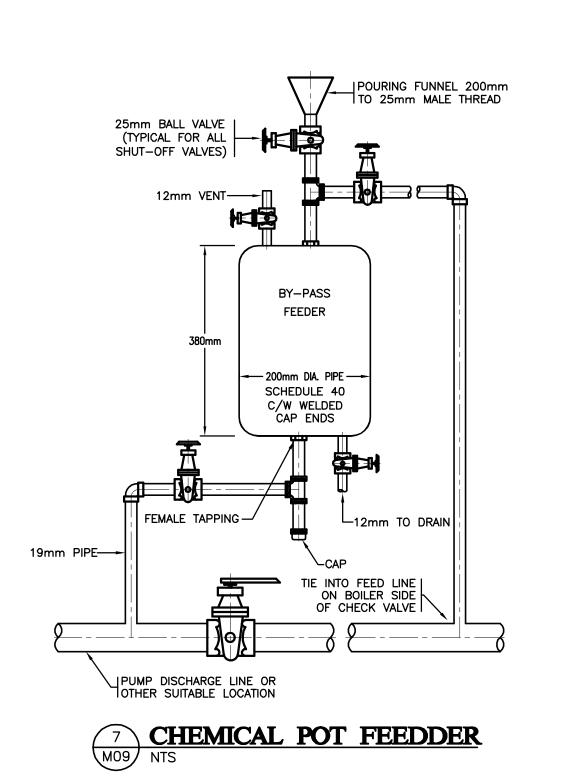

# CHEMICAL POT FEEDER & BYPASS FILTER ASSEMBLY NTS

6mm GALVANIZED
SPACER PLATE
(TYPICAL OF 2)

AIR SPACE (MIN. 50mm)

INSULATION

8 SERVICE ENTRY DETAIL
NTS

\_\_CLOSE CULVERTS OFF WITH

MAXIMUM FLOOR AREA REQUIRED