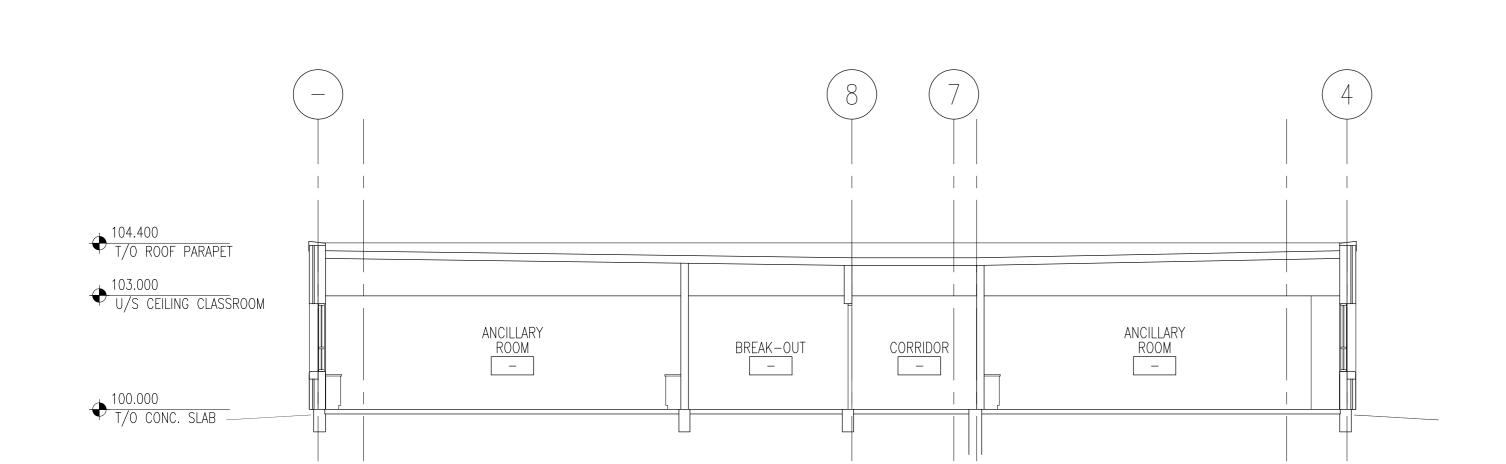

SECTION THRU ANCILLARY AND CORRIDOR / 1:100

#### REVISIONS

SEAL / PERMIT

600 STUDENT K-9 CORE SCHOOL

Scale

WALL SECTION

Project No. 27335 Date Aug 31 2007

> Sheet No. A403

SECTION THRU ANCILLARY AND CORRIDOR