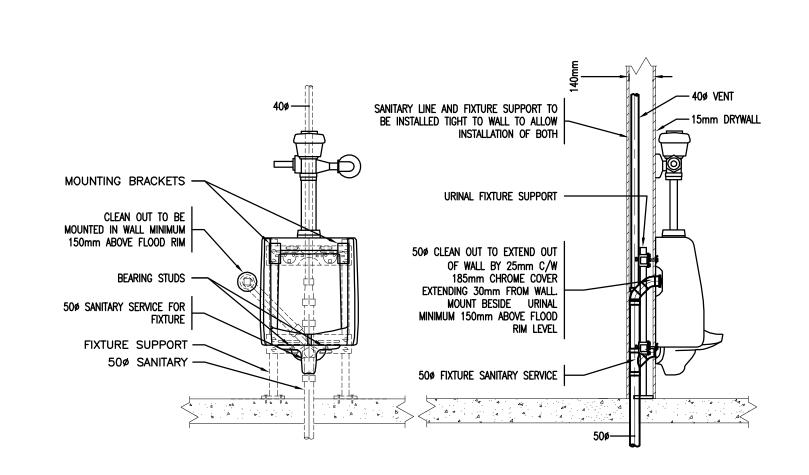

# 1 WALL MOUNTED URINAL DETAIL MO9 NTS

GENERAL NOTES:

ALL SANITARY MAINS 100¢ UNLESS OTHERWISE NOTED. SANITARY BRANCHES TO LAVATORIES, URINALS AND SINKS 50¢. SANITARY BRANCHES TO WATER CLOSETS AND FLOOR DRAINS 100¢. ALL VENTS FROM FOUNDATION 50¢.