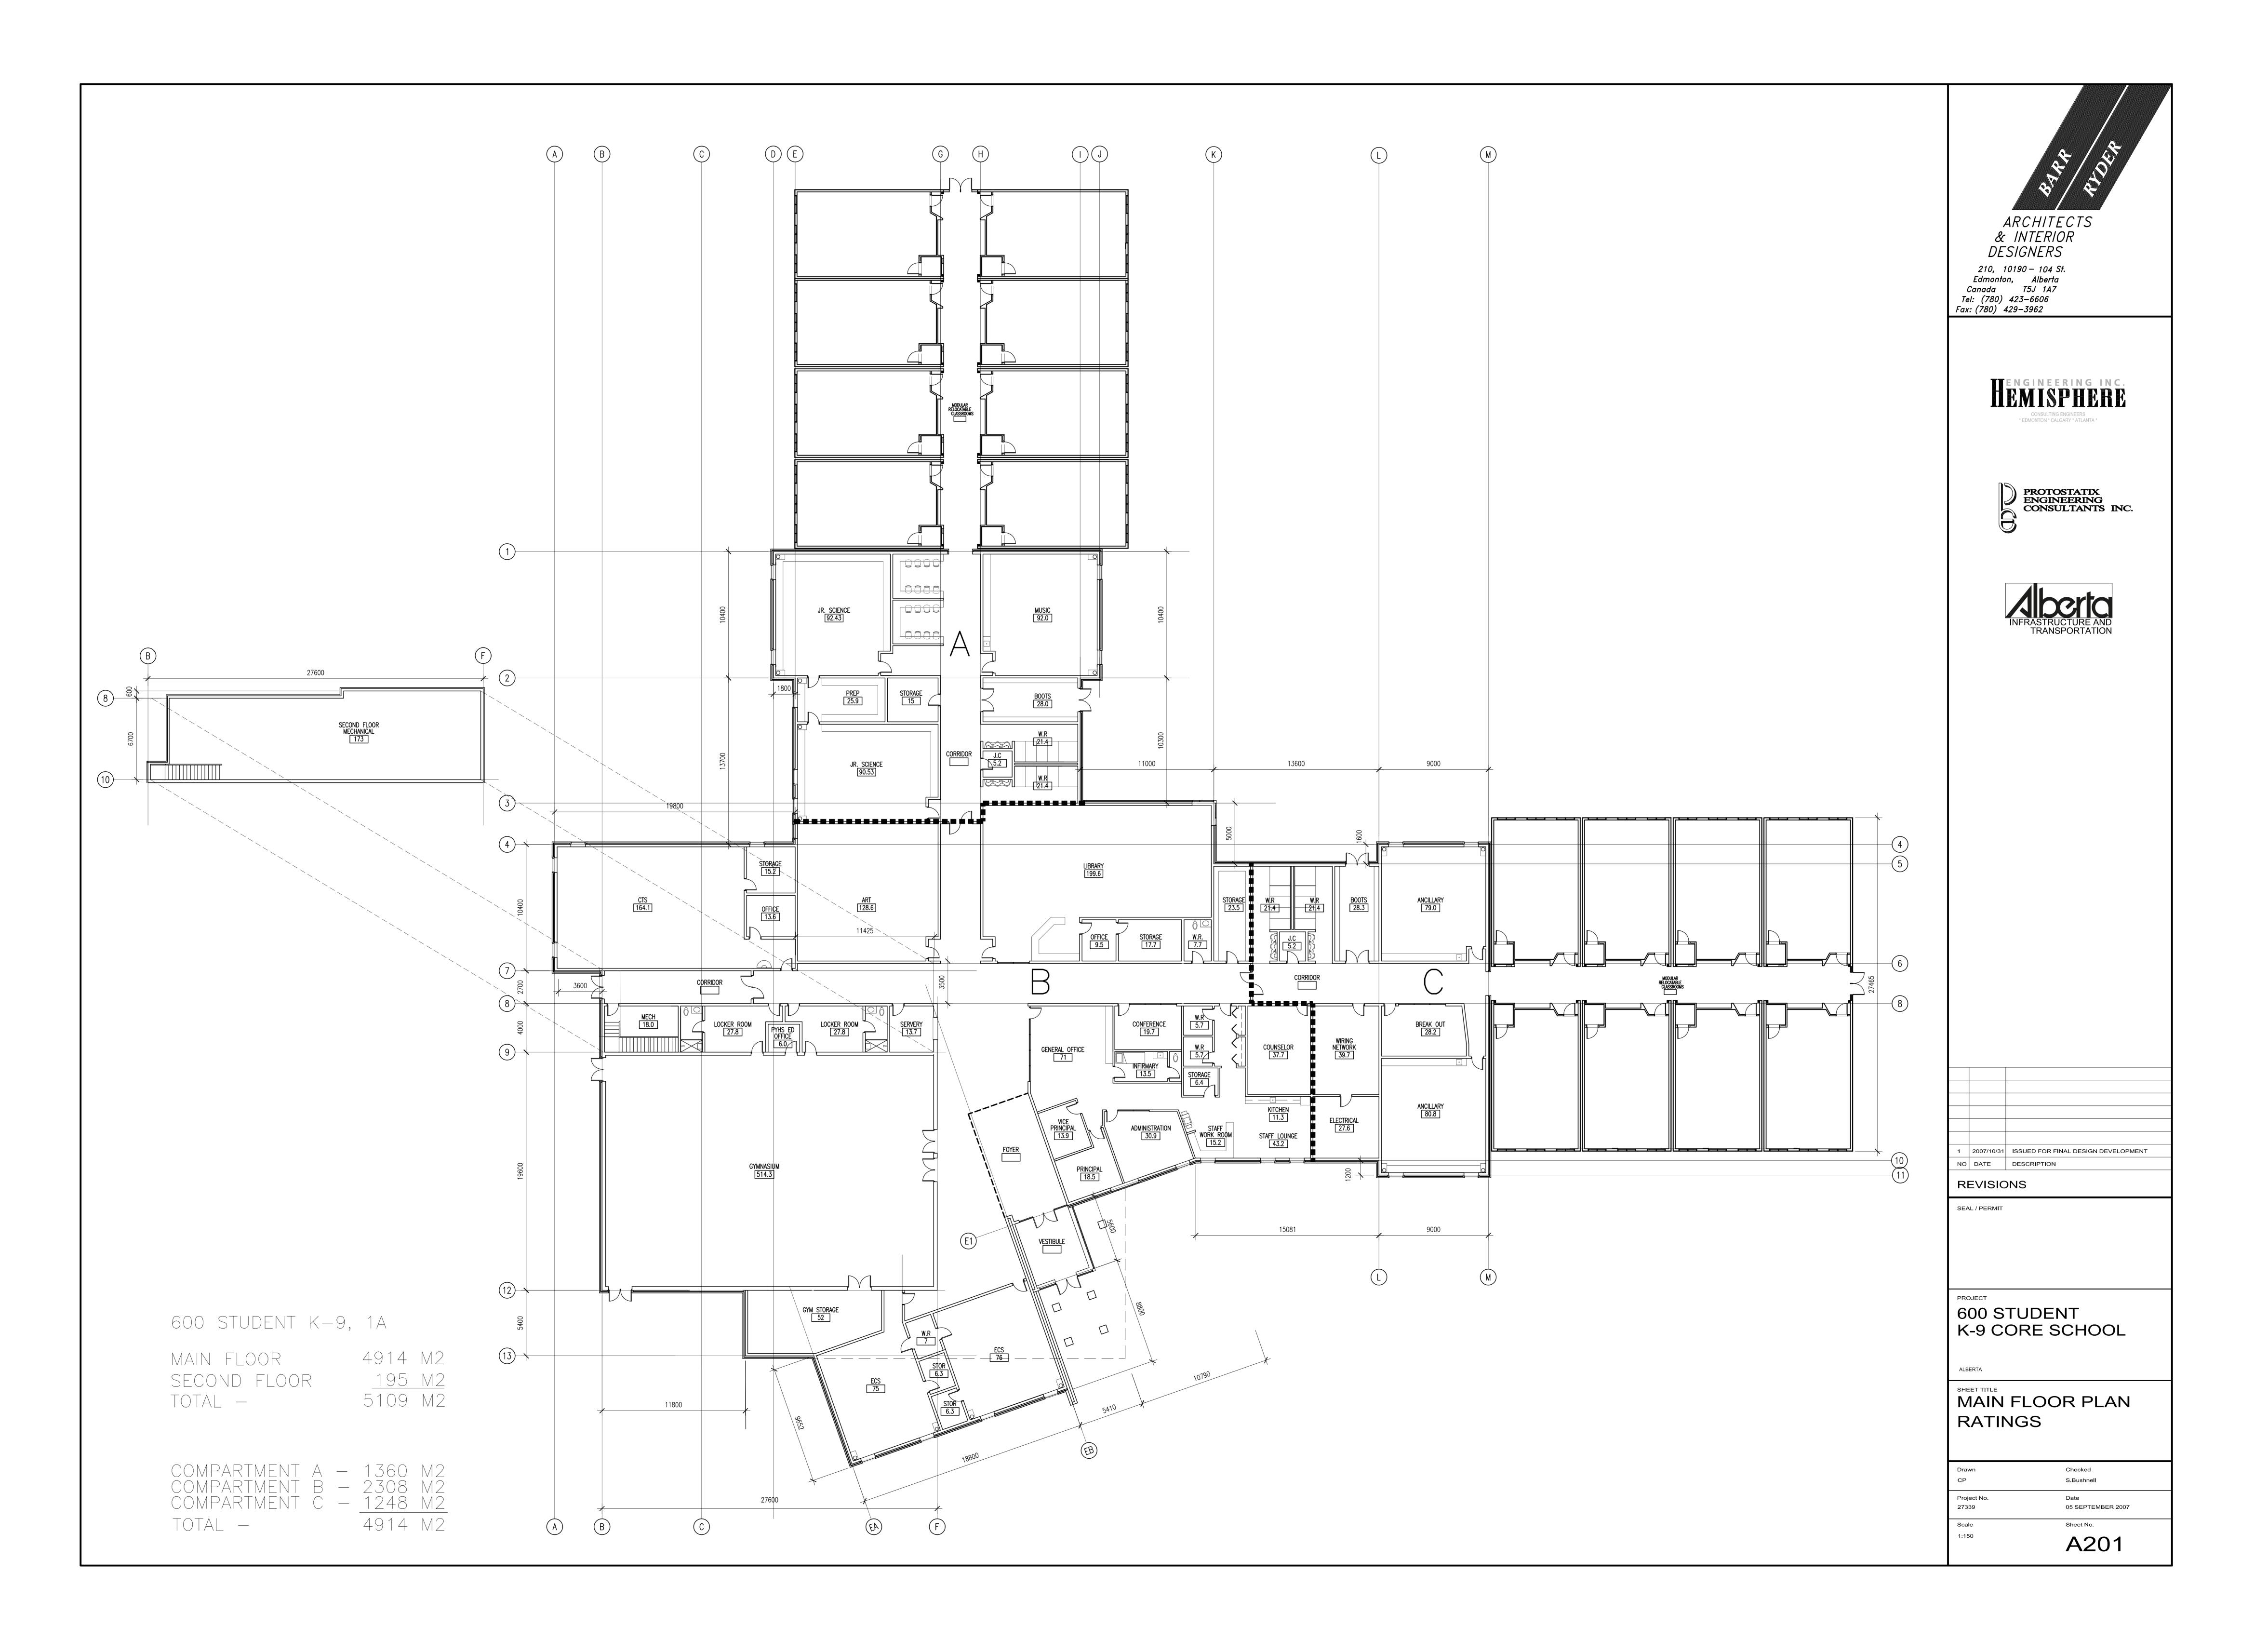

Project No. 27339

# PROPOSED NEW K-9 (600 STUDENTS) CORE SCHOOL Design Development Report

November 12, 2007



**Alberta Infrastructure and Transportation** 





- 4 EXTERIOR INSULATION AND FINISH SYSTEM (EIFS)

ARCHITECTS & INTERIOR DESIGNERS 210, 10190 - 104 St.

Edmonton, Alberta

Canada T5J 1A7

Tel: (780) 423-6606

Fax: (780) 429-3962



### 600 STUDENT K-9 CORE SCHOOL

ADDRESS

# BUILDING ELEVATIONS

| Drawn       | Checked           |
|-------------|-------------------|
| СР          | S.Bushnell        |
| Project No. | Date              |
| 27339       | 05 SEPTEMBER 2007 |
| Scale       | Sheet No.         |
| 1:150       | A301              |
|             | ASUI              |



SECTION THRU ANCILLARY AND CORRIDOR / 1:100



#### KEYNOTES THIS SHEET ONLY:

SUSPENDED RADIANT HEAT PANEL

CABINET

SUSPENDED ACOUSTIC TILE CEILING

ROOF STRUCTURE SEE STRUCTURAL DRAWINGS DOUBLE GLAZED THERMALLY BROKEN CLEAR ANOD. ALUM.

CURTAINWALL FRAME