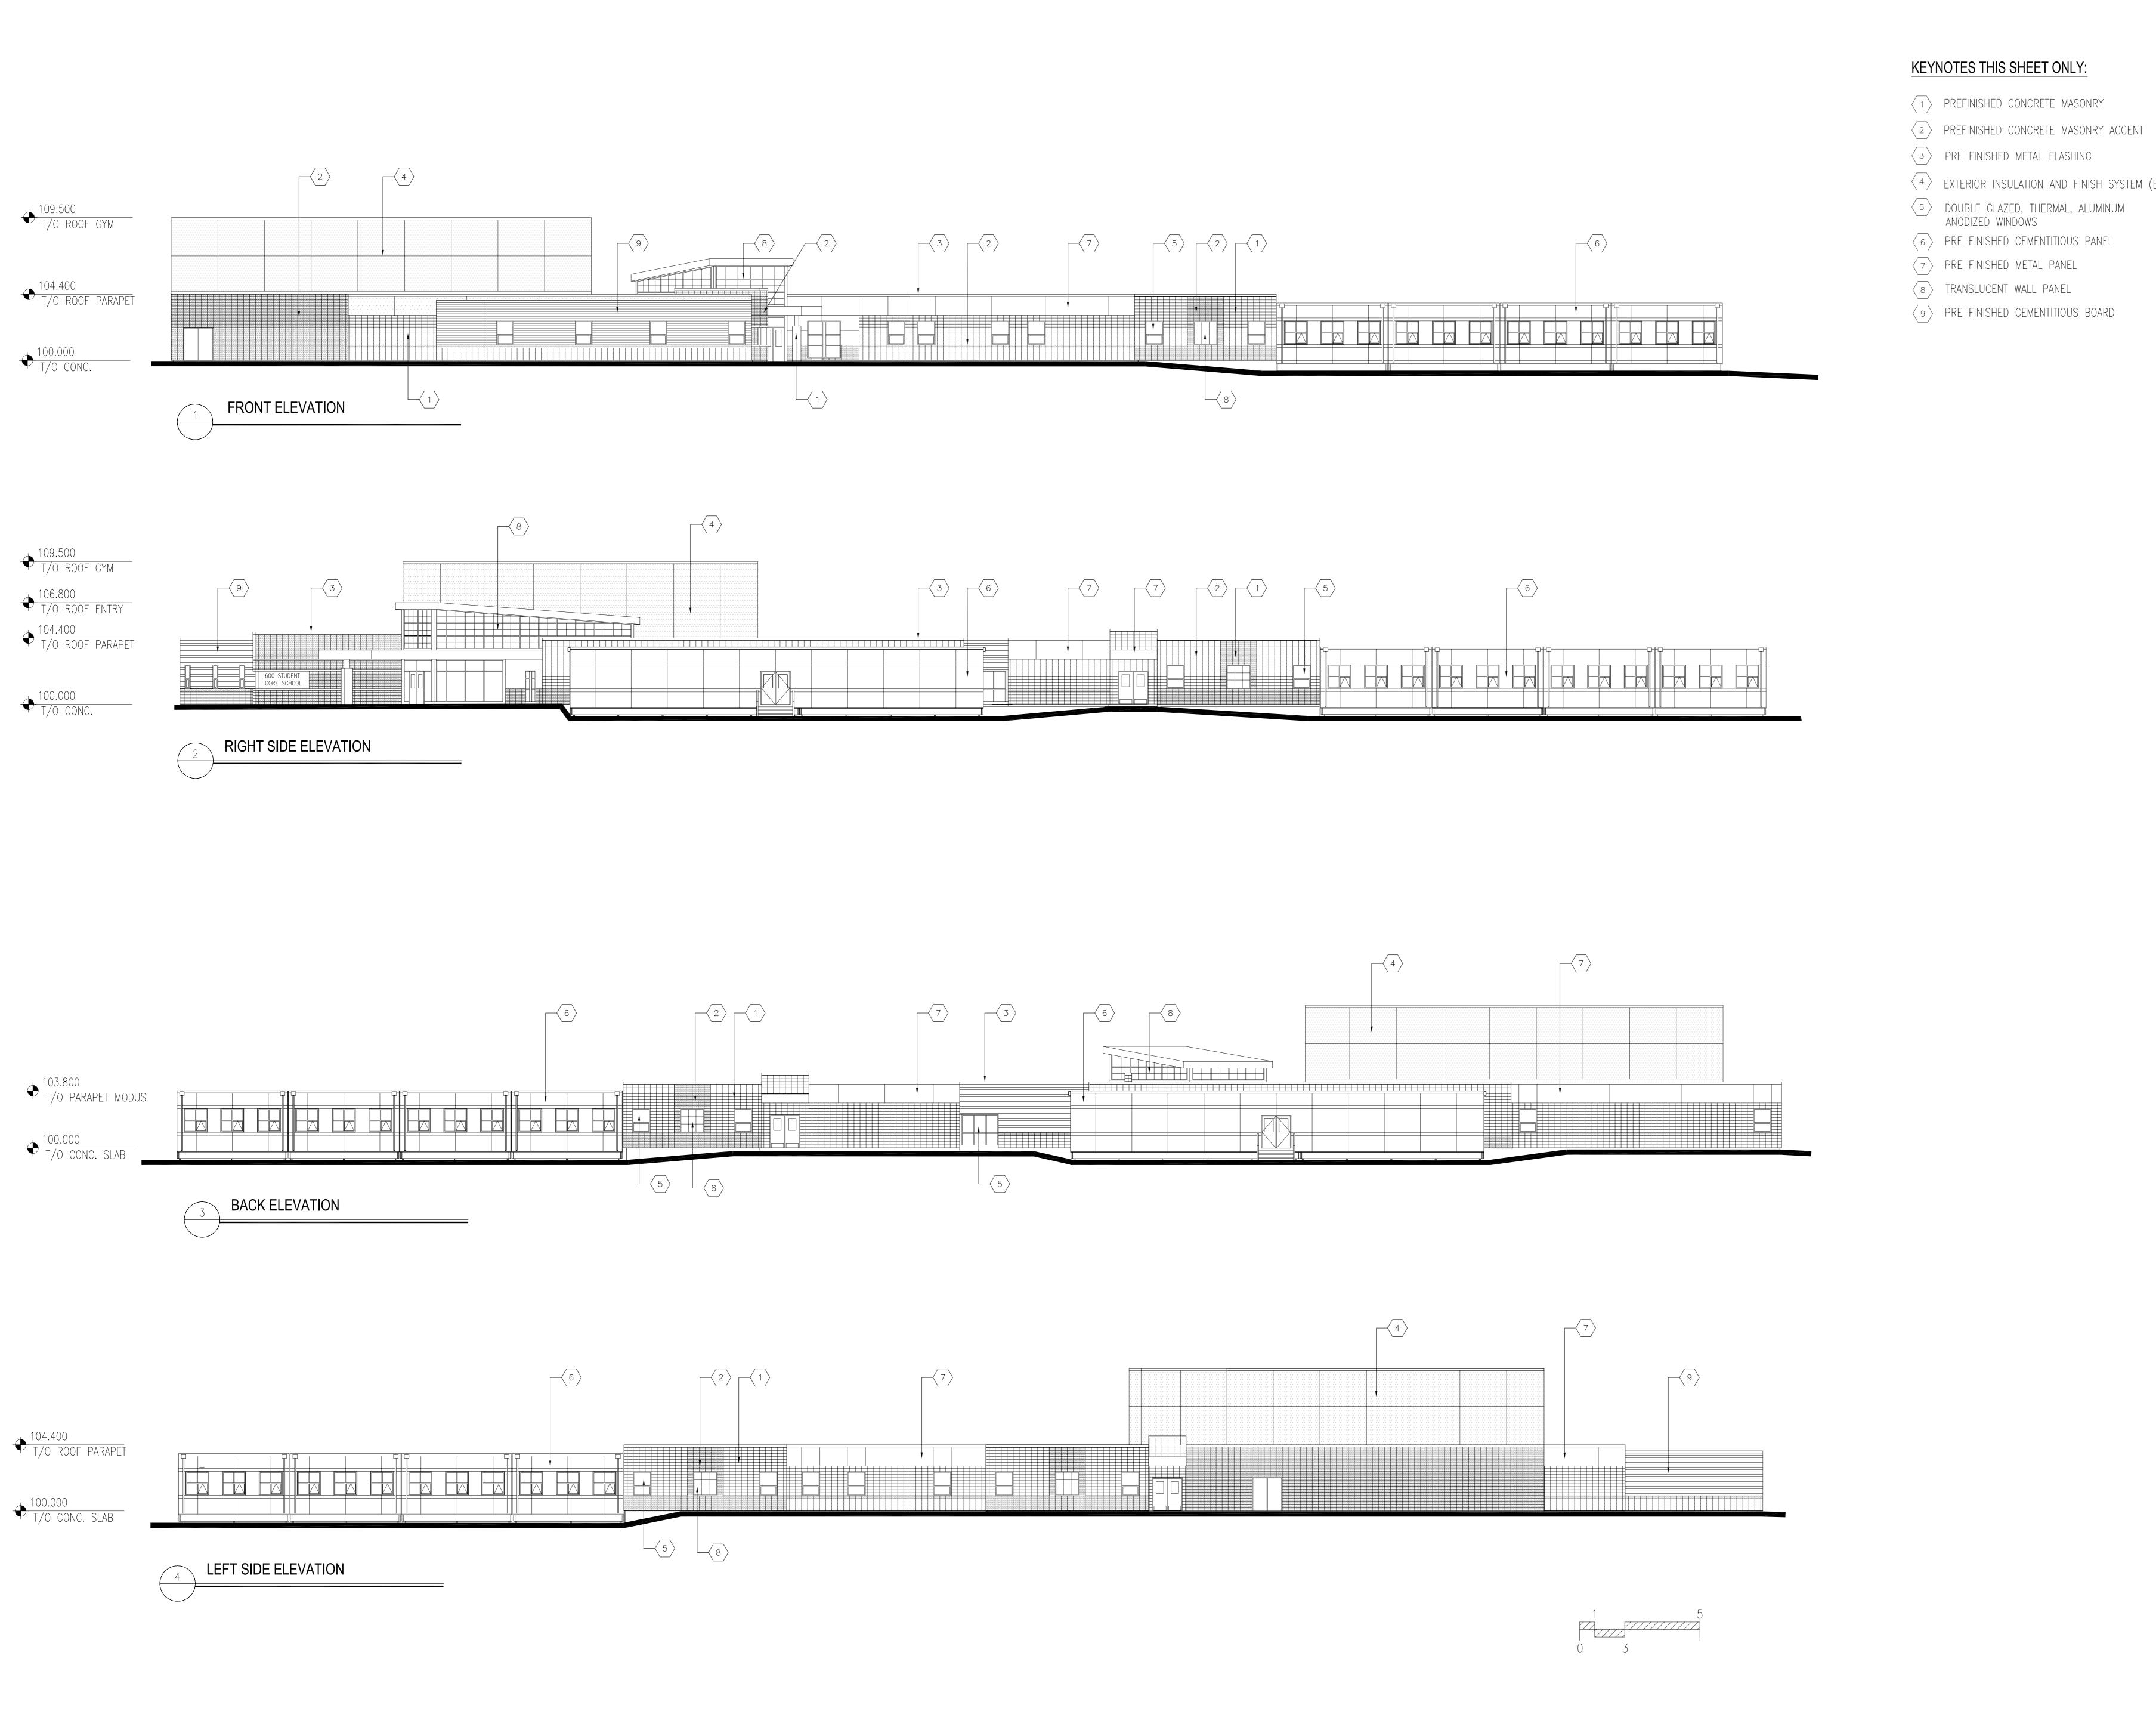

# PROPOSED NEW K-9 (600 STUDENTS) CORE SCHOOL Design Development Report

November 12, 2007

**Alberta Infrastructure and Transportation** 

- 4 EXTERIOR INSULATION AND FINISH SYSTEM (EIFS)

ARCHITECTS & INTERIOR DESIGNERS 210, 10190 - 104 St.

# BUILDING ELEVATIONS

| Drawn       | Checked           |
|-------------|-------------------|
| СР          | S.Bushnell        |
| Project No. | Date              |
| 27339       | 05 SEPTEMBER 2007 |
| Scale       | Sheet No.         |
| 1:150       | A301              |
|             | ASUI              |