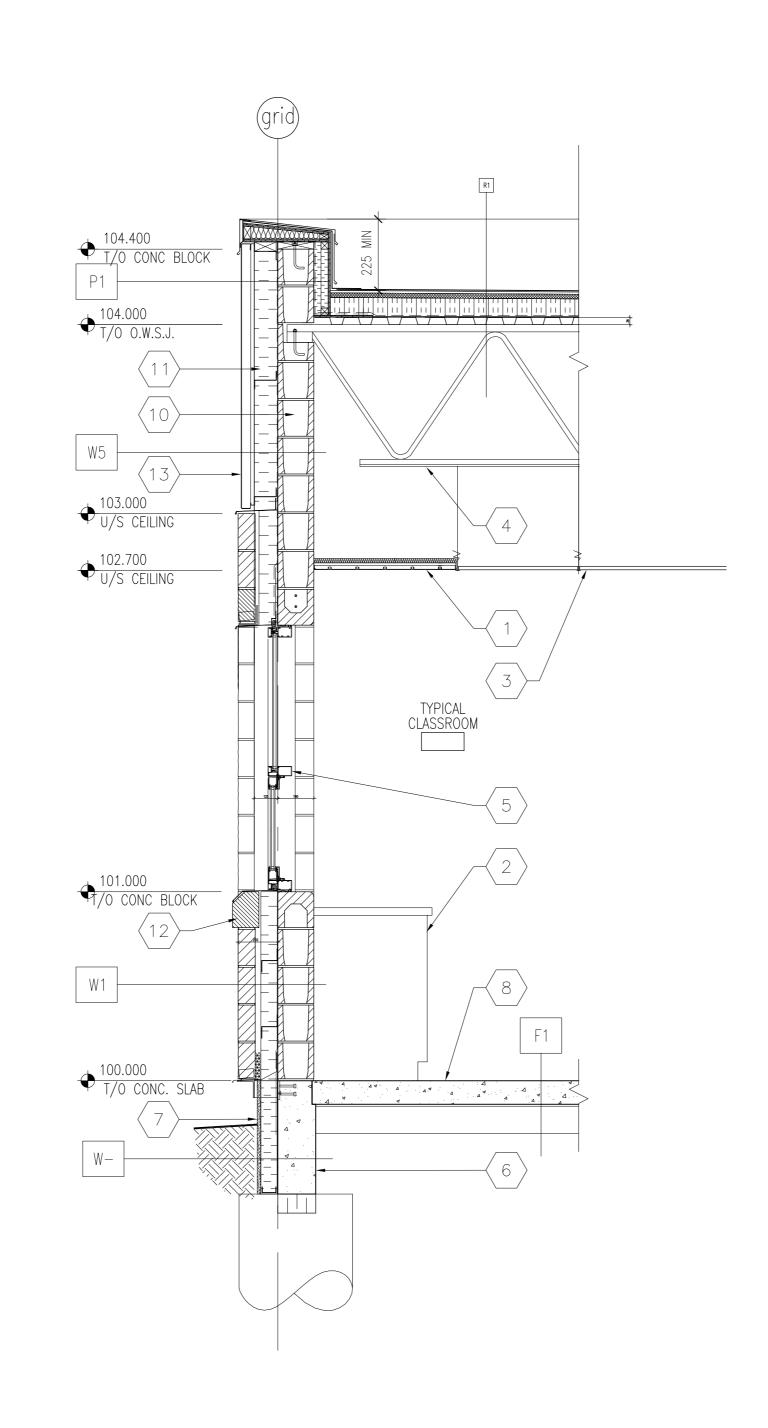

#### KEYNOTES THIS SHEET ONLY:

SUSPENDED RADIANT HEAT PANEL

CABINET

SUSPENDED ACOUSTIC TILE CEILING

ROOF STRUCTURE SEE STRUCTURAL DRAWINGS DOUBLE GLAZED THERMALLY BROKEN CLEAR ANOD. ALUM.

CURTAINWALL FRAME WINDOW W/OPERABLE AWNING UNIT 6 CONCRETE GRADE BEAM ON CAISSONS

16mm CEMENT BOARD ON 50mm Z-BARS, 50mm RIGID INSULATION, AIR/VAPOUR BARRIER TO FACE OF CRADE DEALS

AIR/VAPOUR BARRIER TO FACE OF GRADE BEAM FLOOR STRUCTURE SEE STRUCTURAL DRAWINGS

9 90mm CONCRETE BLOCK VENEER

190mm CONCRETE BLOCK

125 mm RIGID INSULATION

(12) 140 mm CONCRETE CHAMFER BLOCK SILL

50mm STIFFENED METAL PANEL ON 19mm GALV. STL BATTENS ON Z BAR FRAMING

#### ROOF TYPES:

SBS ROOF MEMBRANE
25mm FIBRE BOARD
POSITIVE SLOPED RIGID INSULATION (WHERE INDICATED SEE ROOF PLAN) 150mm MIN. RIGID INSULATION ON VAPOUR BARRIER MEMBRANE 13mm GYPSUM BOARD SHEATHING 38mm STEEL ROOF DECK ON STEEL STRUCTURE SLOPED TO DRAIN

#### WALL TYPES:

90mm ARCHITECTURAL BLOCK VENEER
30mm AIR SPACE
90mm RIGID INSULATION AIR/VAPOUR BARRIER MEMBRANE

190mm CONCRETE BLOCK

90mm ARCHITECTURAL BLOCK VENEER
30mm AIR SPACE
90mm RIGID INSULATION AIR/VAPOUR BARRIER MEMBRANE 190mm CONCRETE BLOCK

EIFS RAINSCREEN SYSTEM
ACRYLIC STUCCO FINISH ON 100mm RIGID INSULATION c/w MOISTURE DRAINAGE CHANNELS AIR/VAPOUR BARRIER MEMBRANE 190mm CONCRETE BLOCK

W5 PRE-FINISHED STIFFENED 50mm ALUMINUM PANELS ON 19 mm SUBRAMING ON GALV. Z BAR FRAMING, 100mm POLYISCOCYANURATE INSULATION PEEL AND STICK AIR-VAPOUR AIR/VAPOUR BARRIER MEMBRANE 190mm CONCRETE BLOCK

### PARAPET TYPES:

PT PREFINISHED METAL COPING FLASHING INCLUDING COUNTERFLASHING.
CARRY SBS ROOF MEMBRANE FROM ROOF TO TOP OF WOOD COPING. 190 CONCRETE BLOCK AIR/ VAPOUR BARRIER 50mm STIFFENED METAL PANEL ON 19 mm GALV. STEEL BATTENS AND Z GIRT FRAMING 100mm RIGID INSULATION c/w MOISTURE DRAINAGE CHANNÉLS AIR/VAPOUR BARRIER MEMBRANE 190 CONCRETE BLOCK

P2 PREFINISHED METAL COPING FLASHING INCLUDING COUNTERFLASHING. CARRY SBS ROOF MEMBRANE FROM ROOF TO TOP OF WOOD COPING.
WOOD COPING TO CONSIST OF 13mm EXT. GRADE PLYWOOD ON PRESSURE TREATED WOOD BLOCKING ON 16mm EXTERIOR GRADE PLYWOOD FILL VOID WITH INSULATION. FASTENED TO EXTERIOR 13mm GYPSUM SHEATHING TO TOP TRACK OF METAL STUD. 38mm X 89mm PRESSURE TREATED WOOD BLOCKING FASTENED TO SHEATHING 90mm ARCHITECTURAL BLOCK 30mm AIR SPACE AIR/VAPOUR BARRIER MEMBRANE 13mm EXT. GYPSUM BOARD SHEATHING 152mm STEEL STUDS @ 400mm O.C. R20 BATT INSULATION 16mm ABUSE RESISTANT GYPSUM BOARD 38mm X 38mm PRESSURE TREATED WOOD STUD @ 400 O.C.

FILL VOID W/ RIGID INSULATION ON 13mm EXTERIOR GRADE PLYWOOD TPO ROOF MEMBRANE