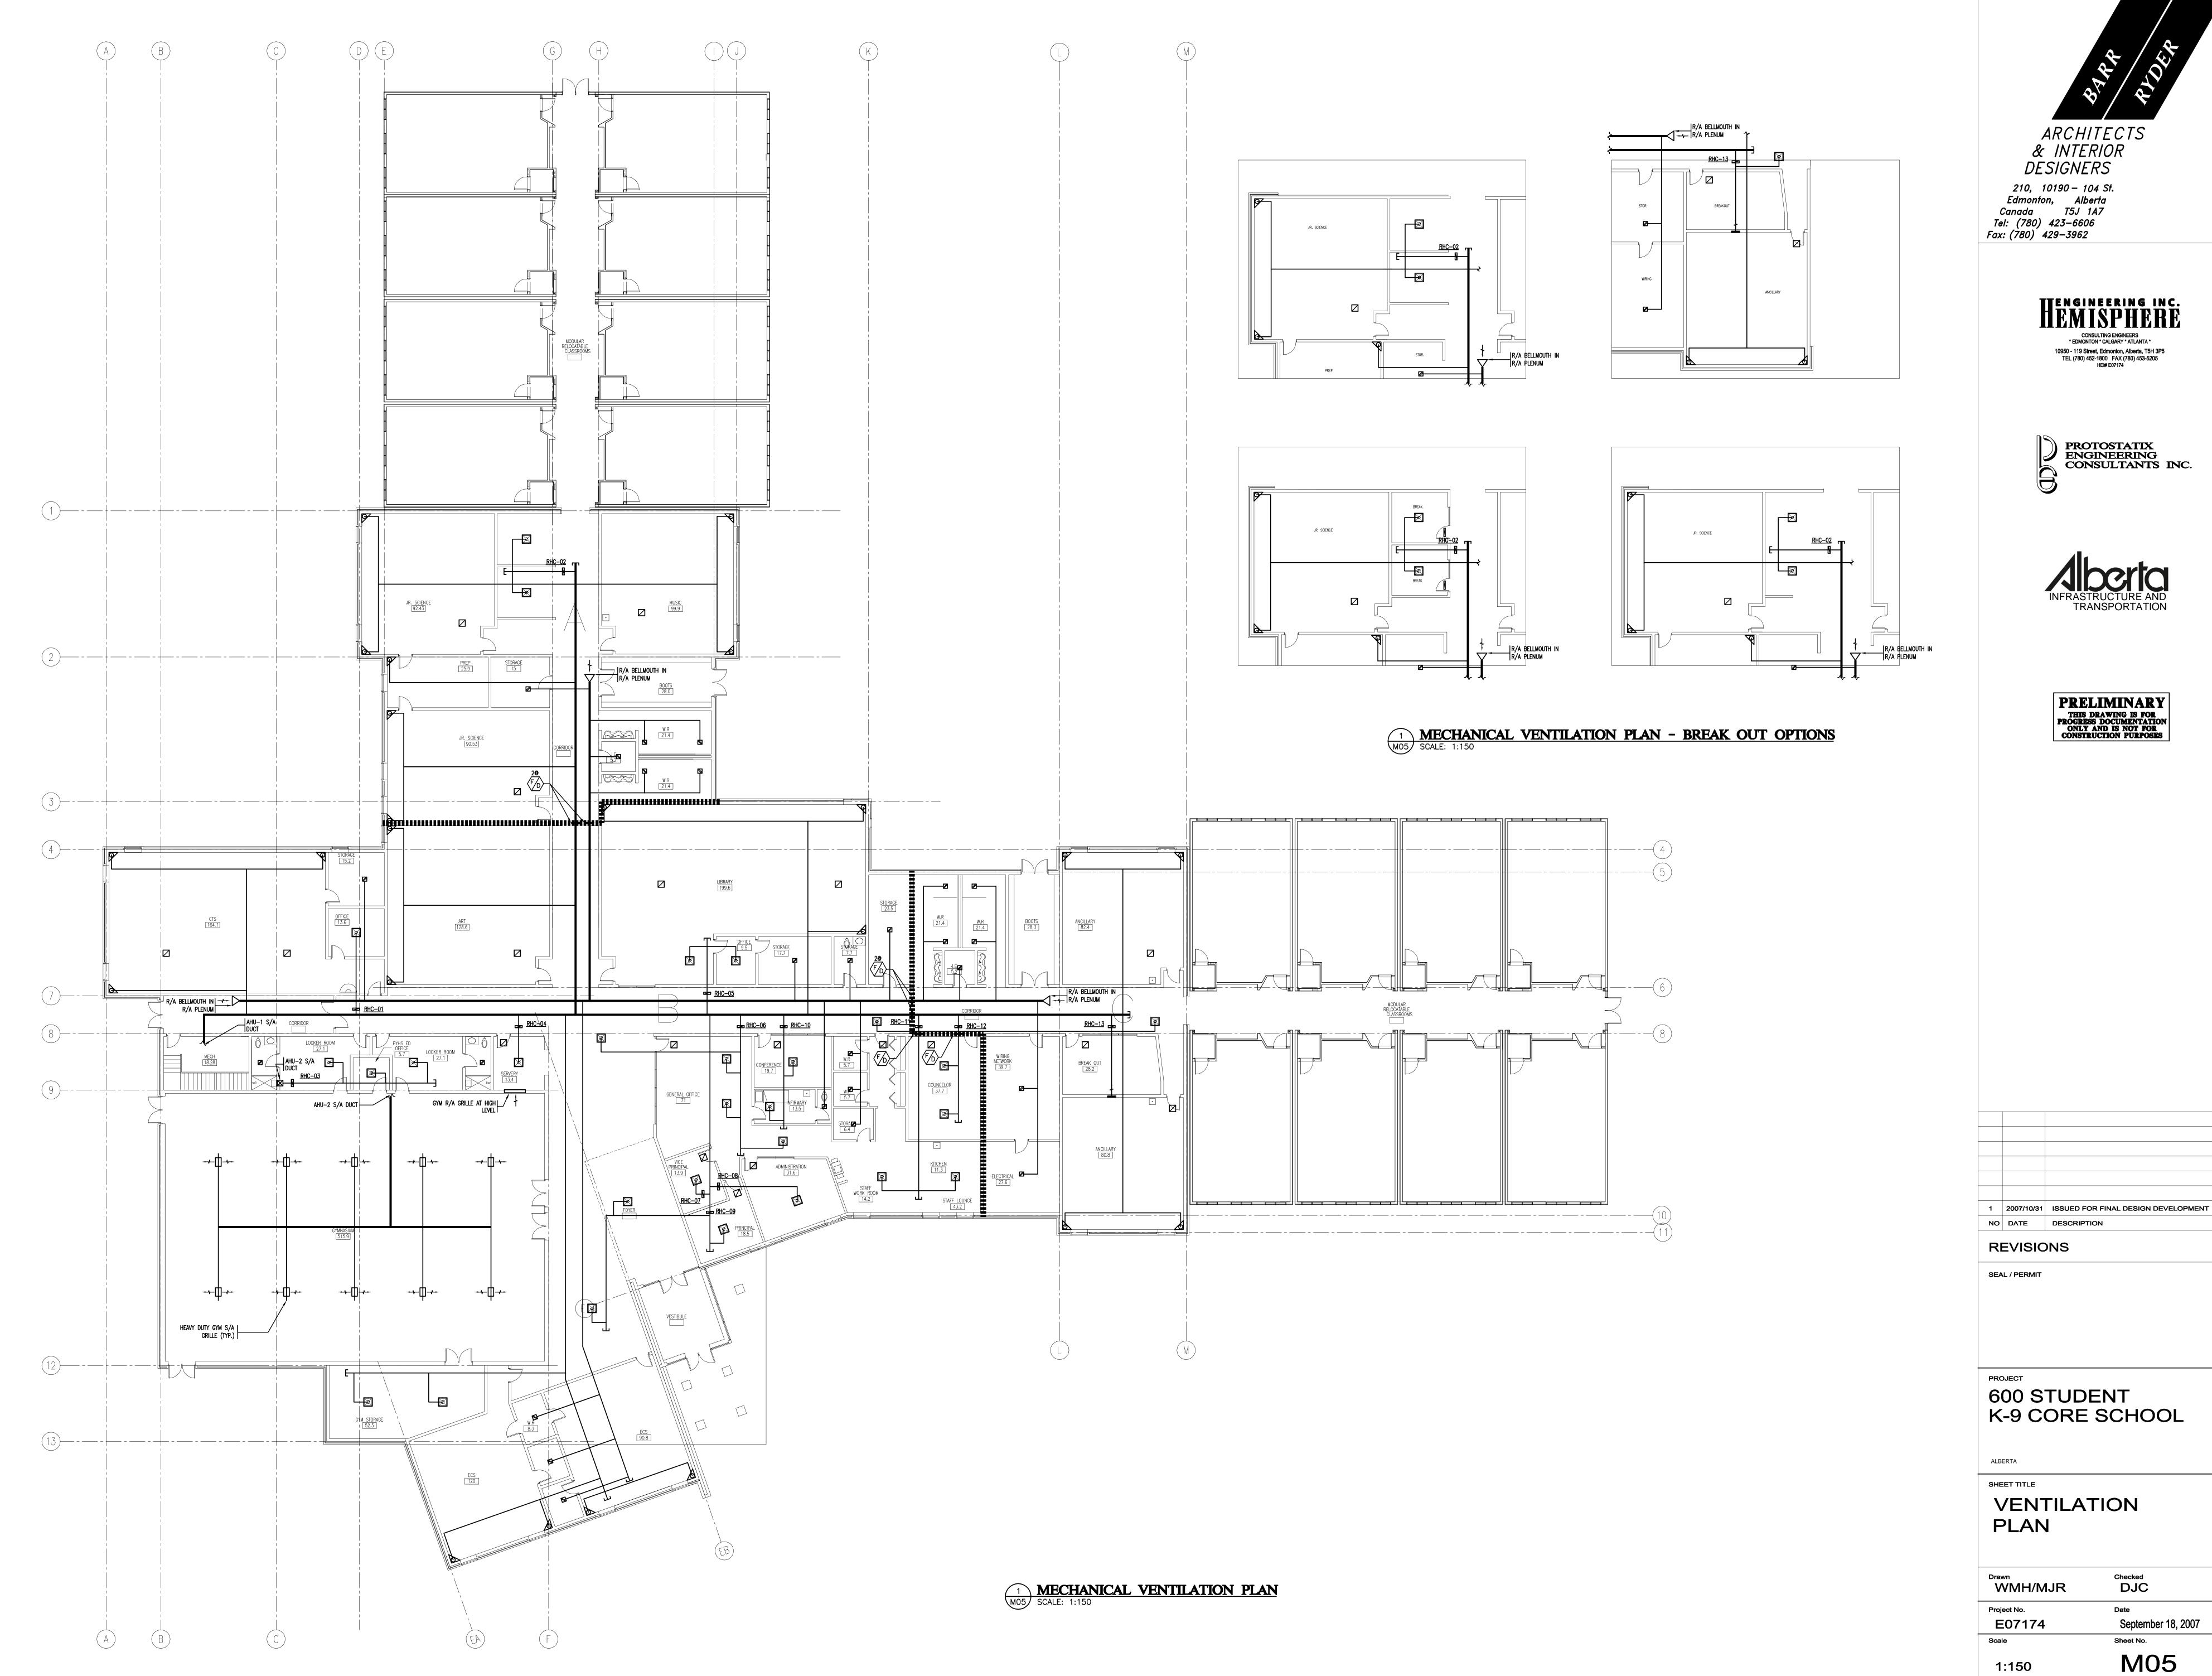

REVISIONS

SEAL / PERM

600 STUDENT K-9 CORE SCHOOL

ALBERTA

MECHANICAL BLOCK PLAN

| Drawn<br>WMH/MJR      | Checked DJC                |
|-----------------------|----------------------------|
| Project No.<br>E07174 | Date<br>September 18, 2007 |
| Scale                 | Sheet No.                  |
| 1:200                 | M01                        |

GENERAL NOTES:

ALL SANITARY MAINS 100¢ UNLESS OTHERWISE NOTED. SANITARY BRANCHES TO LAVATORIES, URINALS AND SINKS 50¢. SANITARY BRANCHES TO WATER CLOSETS AND FLOOR DRAINS 100¢. ALL VENTS FROM FOUNDATION 50¢.