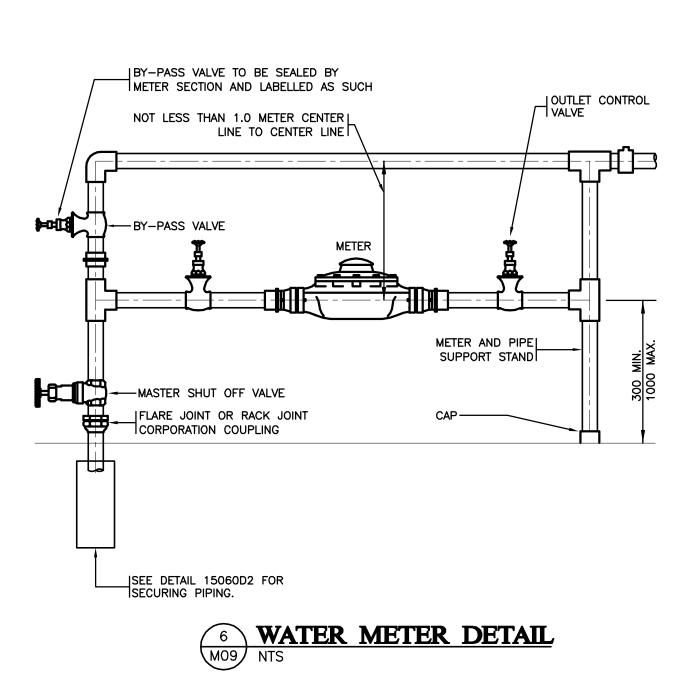

LENGTH WIDTH AREA LENGTH WIDTH AREA

|   | 2007/10/31 | ISSUED FOR FINAL DESIGN DEVELOPMENT |
|---|------------|-------------------------------------|
| 0 | DATE       | DESCRIPTION                         |
|   |            |                                     |