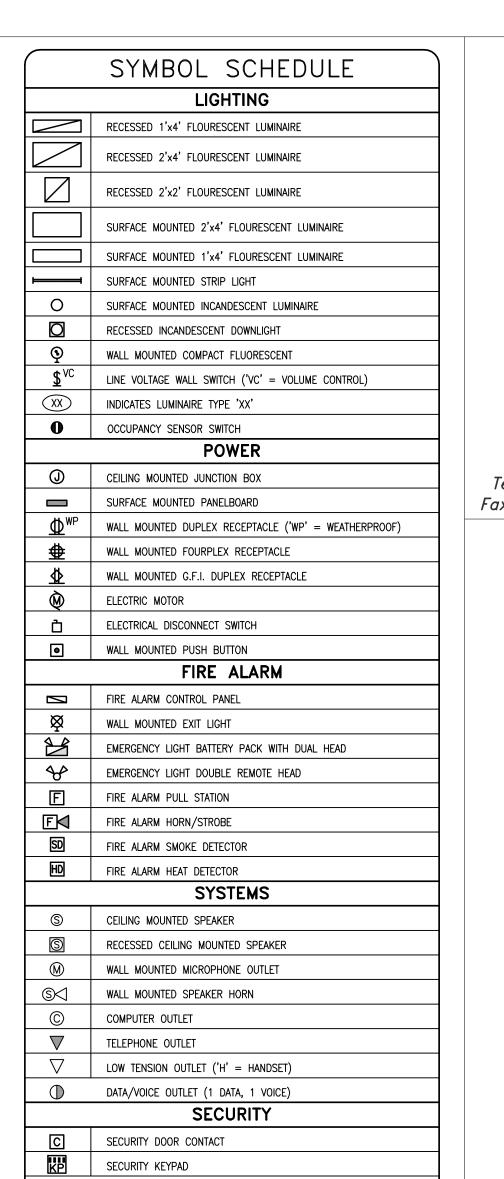

REVISIONS

SEAL / PERM

:т

600 STUDENT K-9 CORE SCHOOL

ALBERTA

LIGHTING PLAN

| Drawn       | Checked            |
|-------------|--------------------|
| DPB         | BPR                |
| Project No. | Date               |
| 27335       | SEPTEMBER 21, 2007 |
| Scale       | Sheet No.          |
| 1:150       | E1                 |

K-9 CORE SCHOOL

ALBERTA

POWER &
SYSTEMS PLAN

| Drawn       | Checked            |  |
|-------------|--------------------|--|
| DPB         | BPR                |  |
| Project No. | Date               |  |
| 27335       | SEPTEMBER 21, 2007 |  |
| Scale       | Sheet No.          |  |
| 1:150       | F2                 |  |
|             | <b>L</b> _         |  |