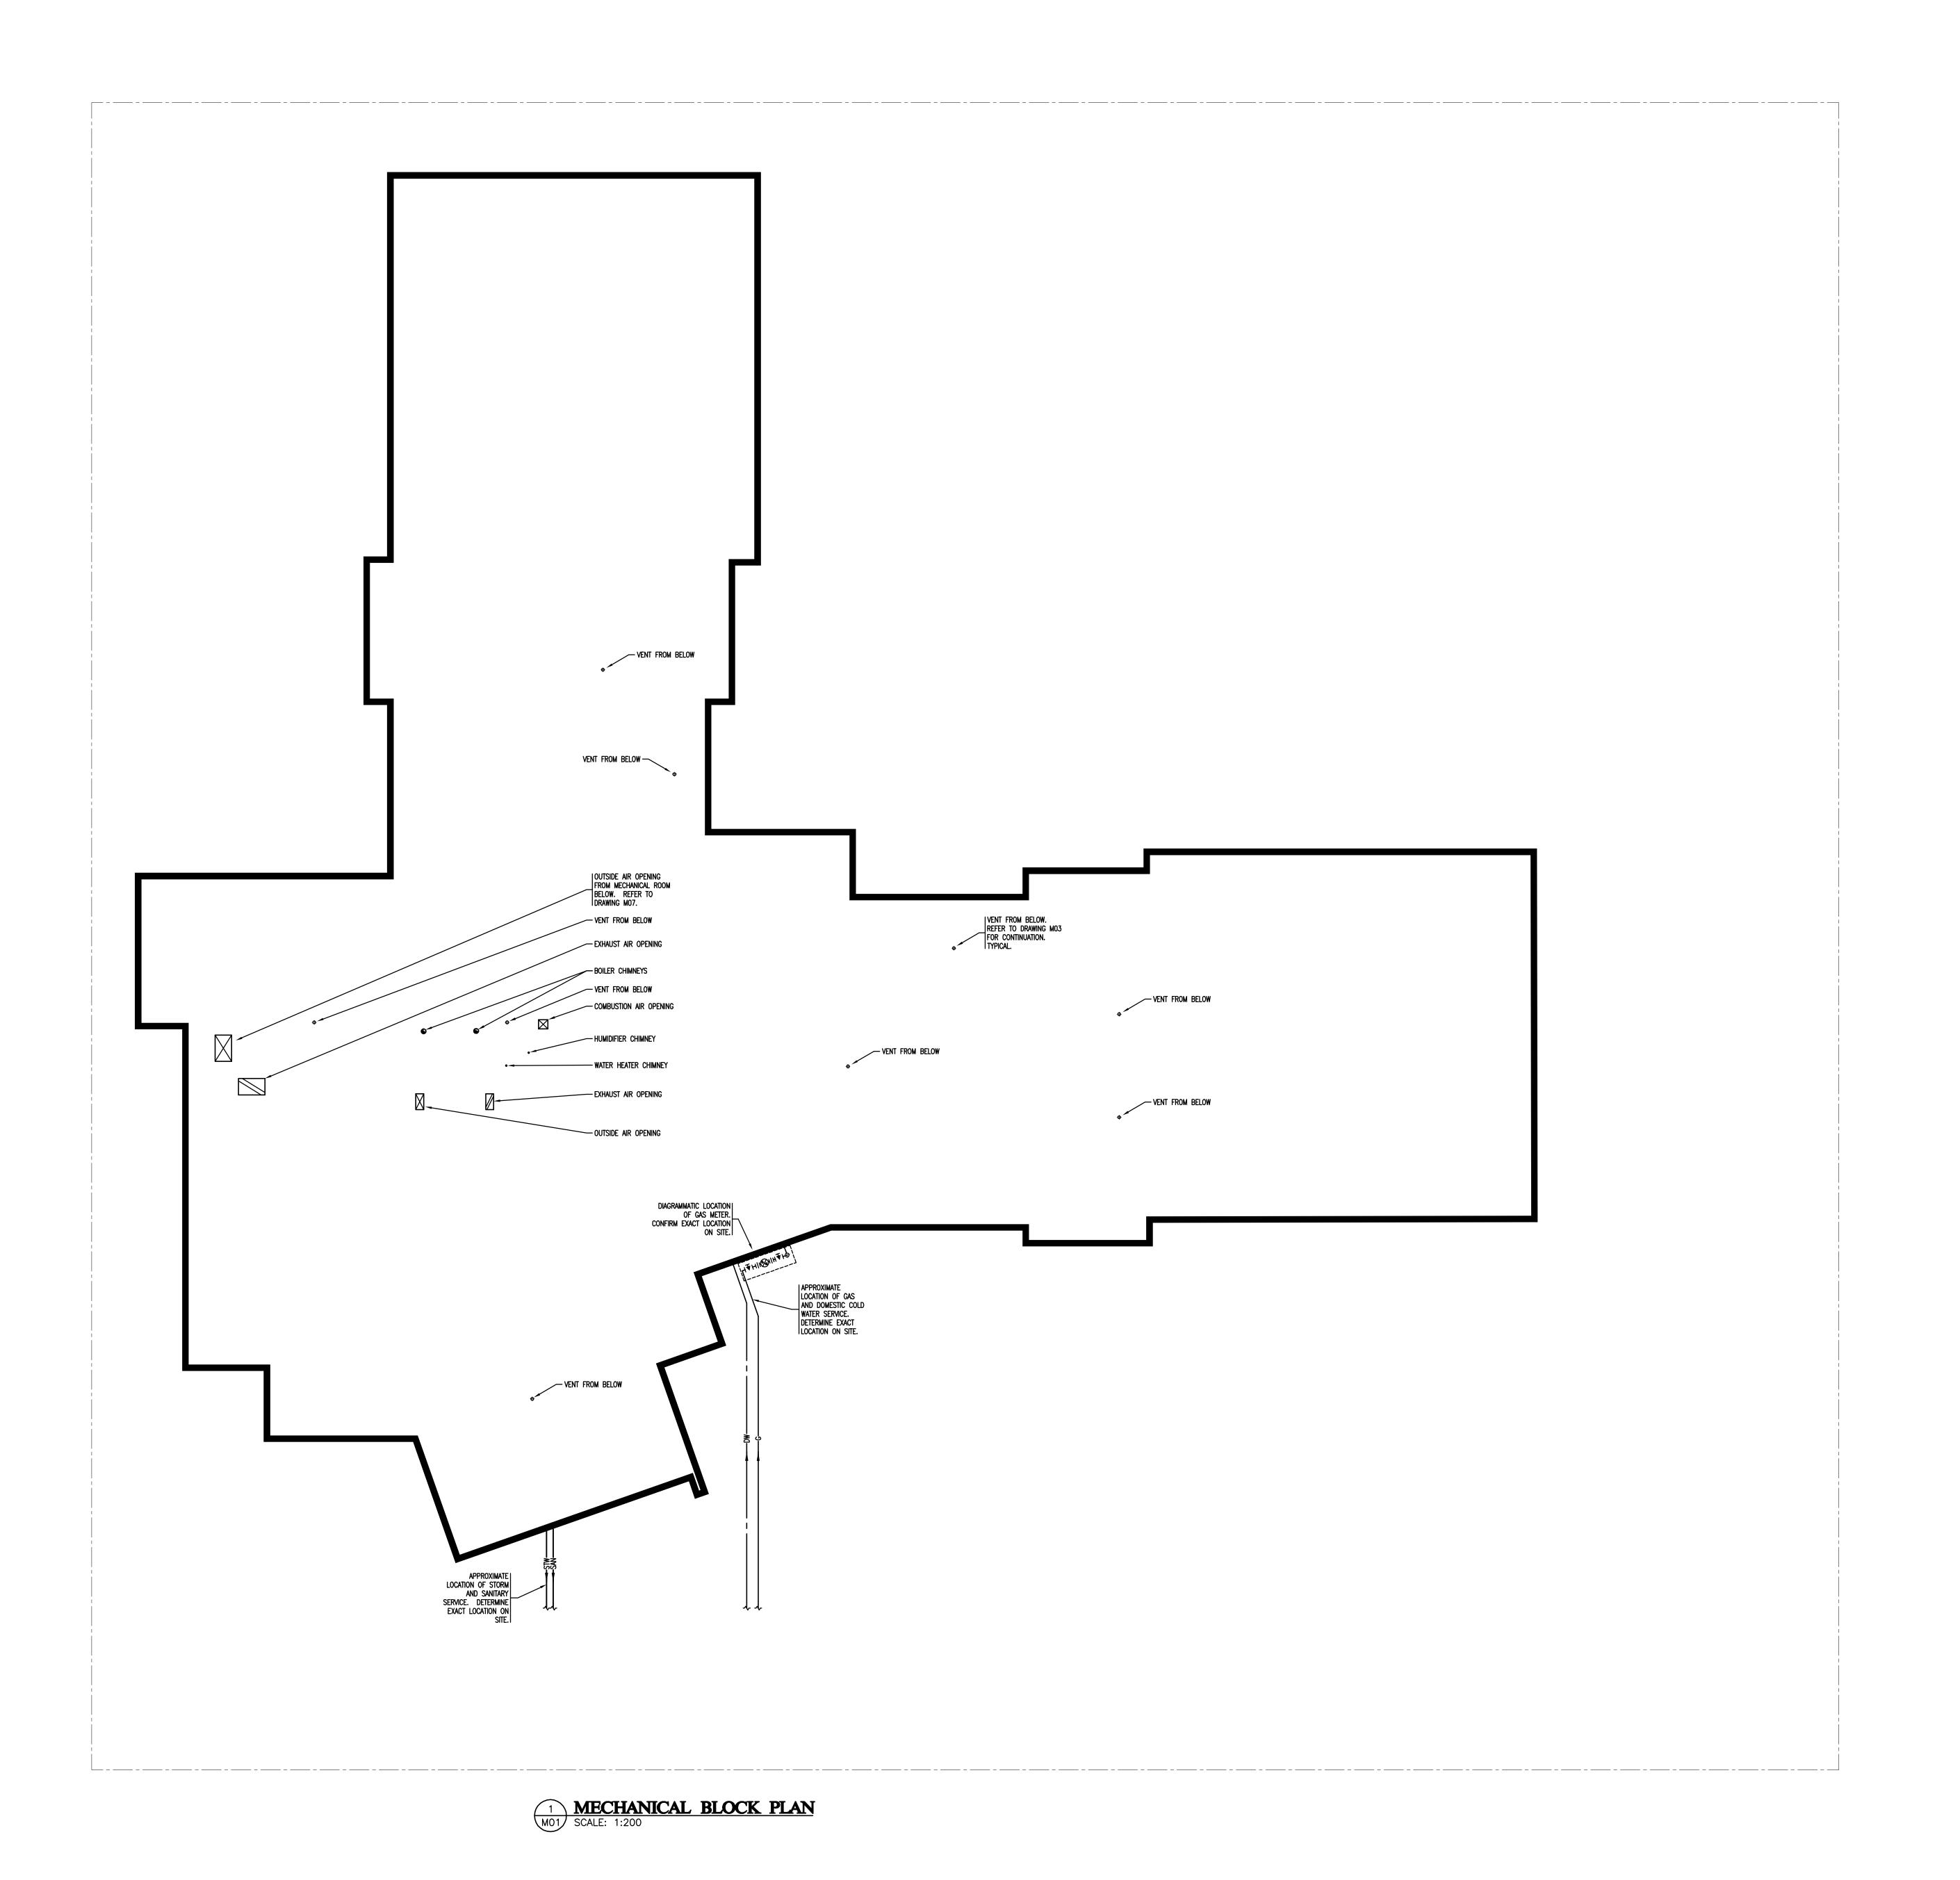

REVISIONS

SEAL / PERM

600 STUDENT K-9 CORE SCHOOL

ALBERTA

MECHANICAL BLOCK PLAN

| Drawn<br>WMH/MJR      | Checked DJC                |
|-----------------------|----------------------------|
| Project No.<br>E07174 | Date<br>September 18, 2007 |
| Scale                 | Sheet No.                  |
| 1:200                 | M01                        |

GENERAL NOTES:

ALL SANITARY MAINS 100¢ UNLESS OTHERWISE NOTED. SANITARY BRANCHES TO LAVATORIES, URINALS AND SINKS 50¢. SANITARY BRANCHES TO WATER CLOSETS AND FLOOR DRAINS 100¢. ALL VENTS FROM FOUNDATION 50¢.