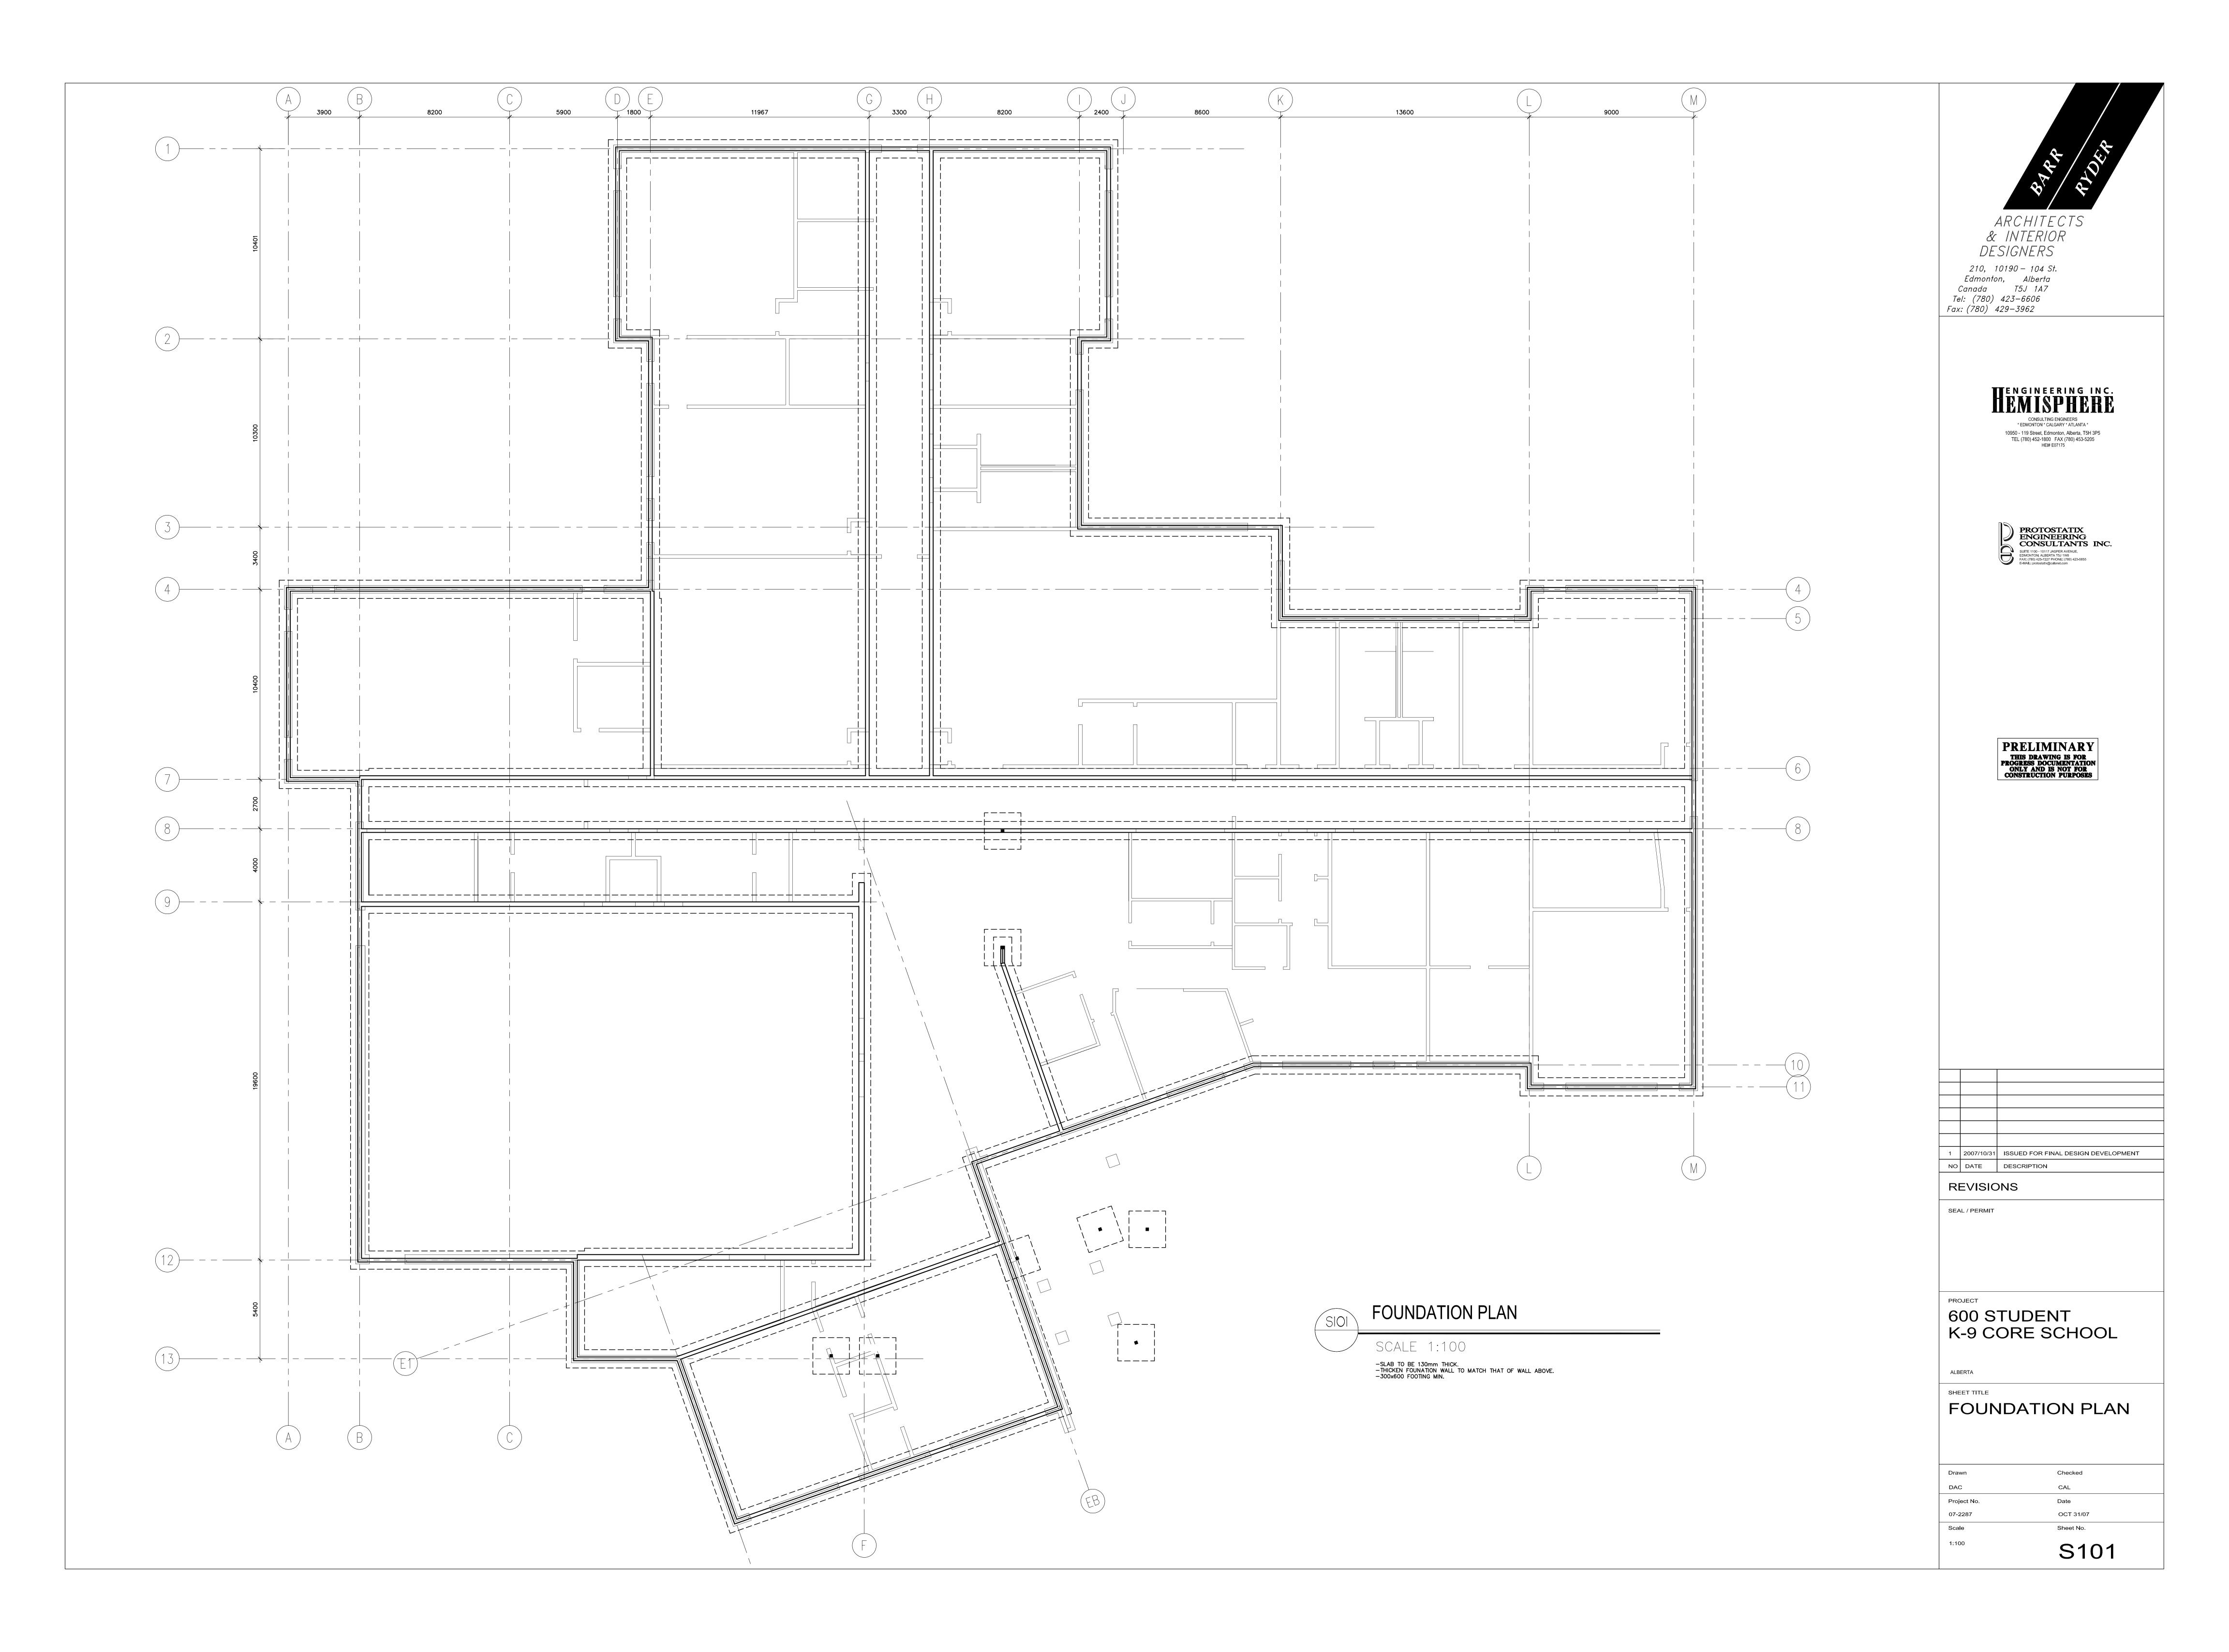

| 1  | 2007/10/31 | ISSUED FOR FINAL DESIGN DEVELOPMENT |
|----|------------|-------------------------------------|
| NO | DATE       | DESCRIPTION                         |

**REVISIONS** 

600 STUDENT K-9 CORE SCHOOL

SHEET TITLE FOUNDATION PLAN

| WMH/MJR     | Checked DJC        |
|-------------|--------------------|
| Project No. | Date               |
| E07174      | September 18, 2007 |
| Scale       | Sheet No.          |