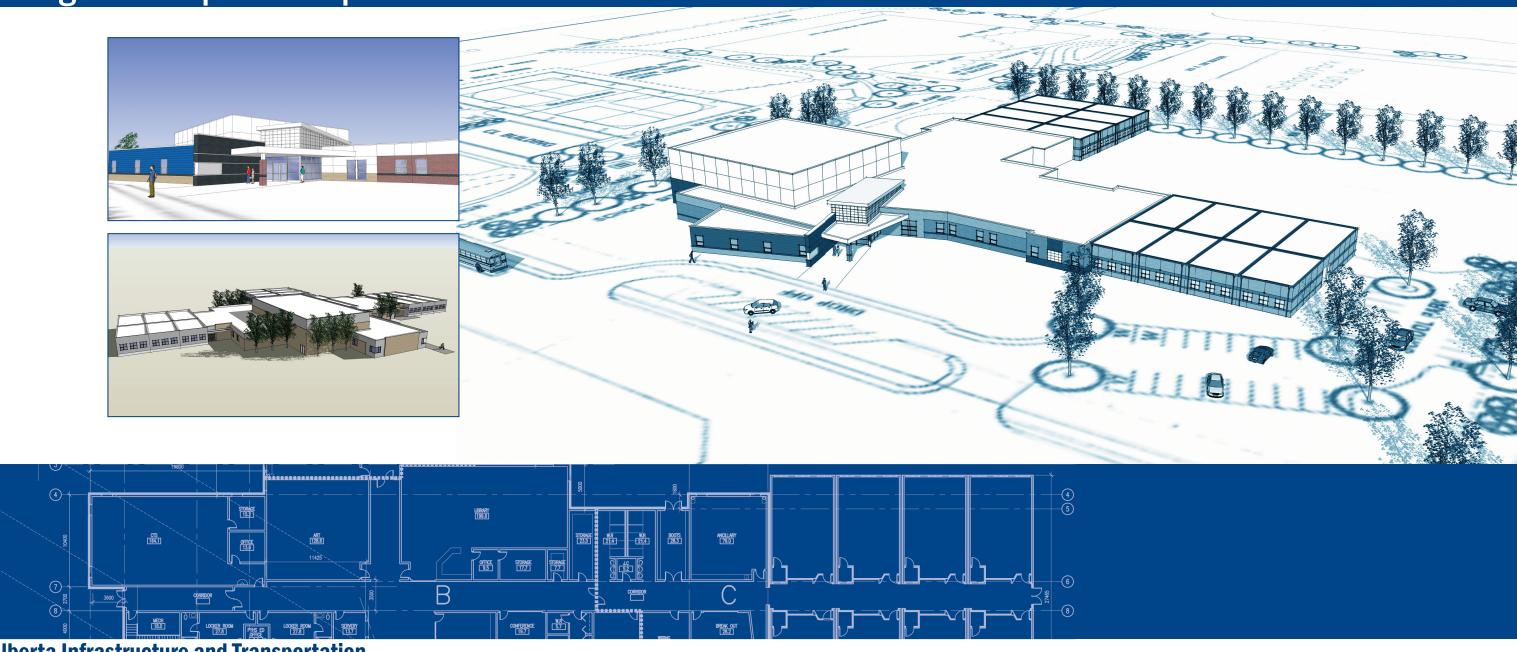

# PROPOSED NEW K-9 (600 STUDENTS) CORE SCHOOL Design Development Report

November 12, 2007

**Alberta Infrastructure and Transportation** 

- 4 EXTERIOR INSULATION AND FINISH SYSTEM (EIFS)

ARCHITECTS & INTERIOR DESIGNERS 210, 10190 - 104 St.

### 600 STUDENT K-9 CORE SCHOOL

ADDRESS