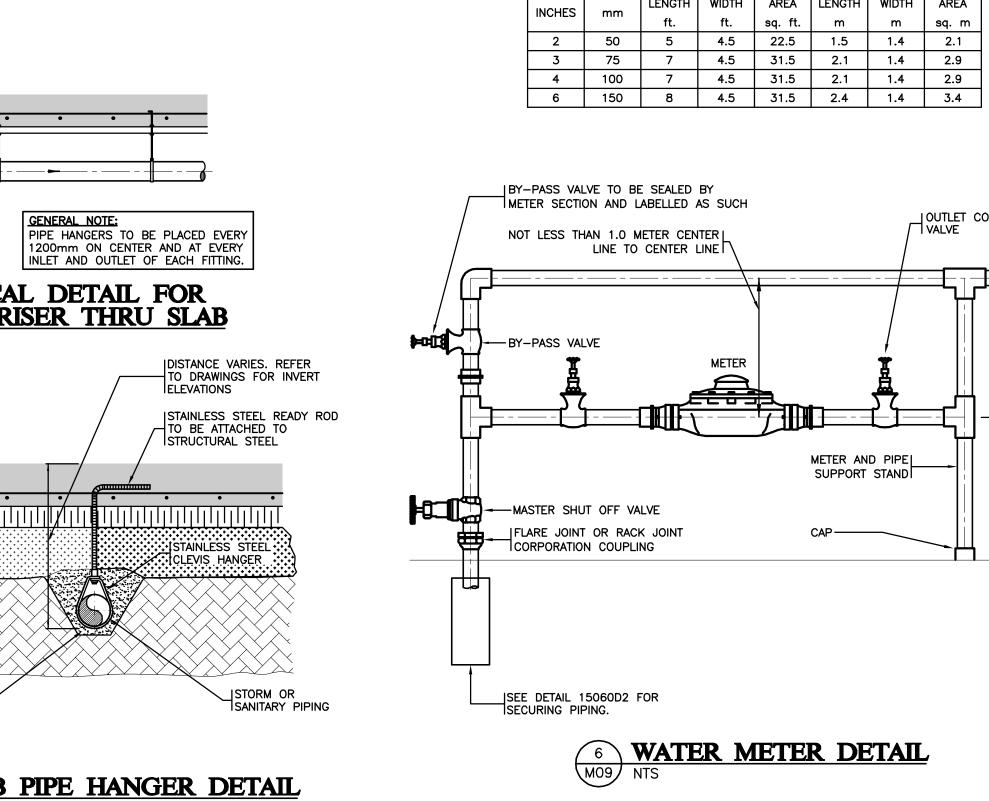

LENGTH WIDTH AREA LENGTH WIDTH AREA

|   | 2007/10/31 | ISSUED FOR FINAL DESIGN DEVELOPMENT |
|---|------------|-------------------------------------|
| 0 | DATE       | DESCRIPTION                         |
|   |            |                                     |