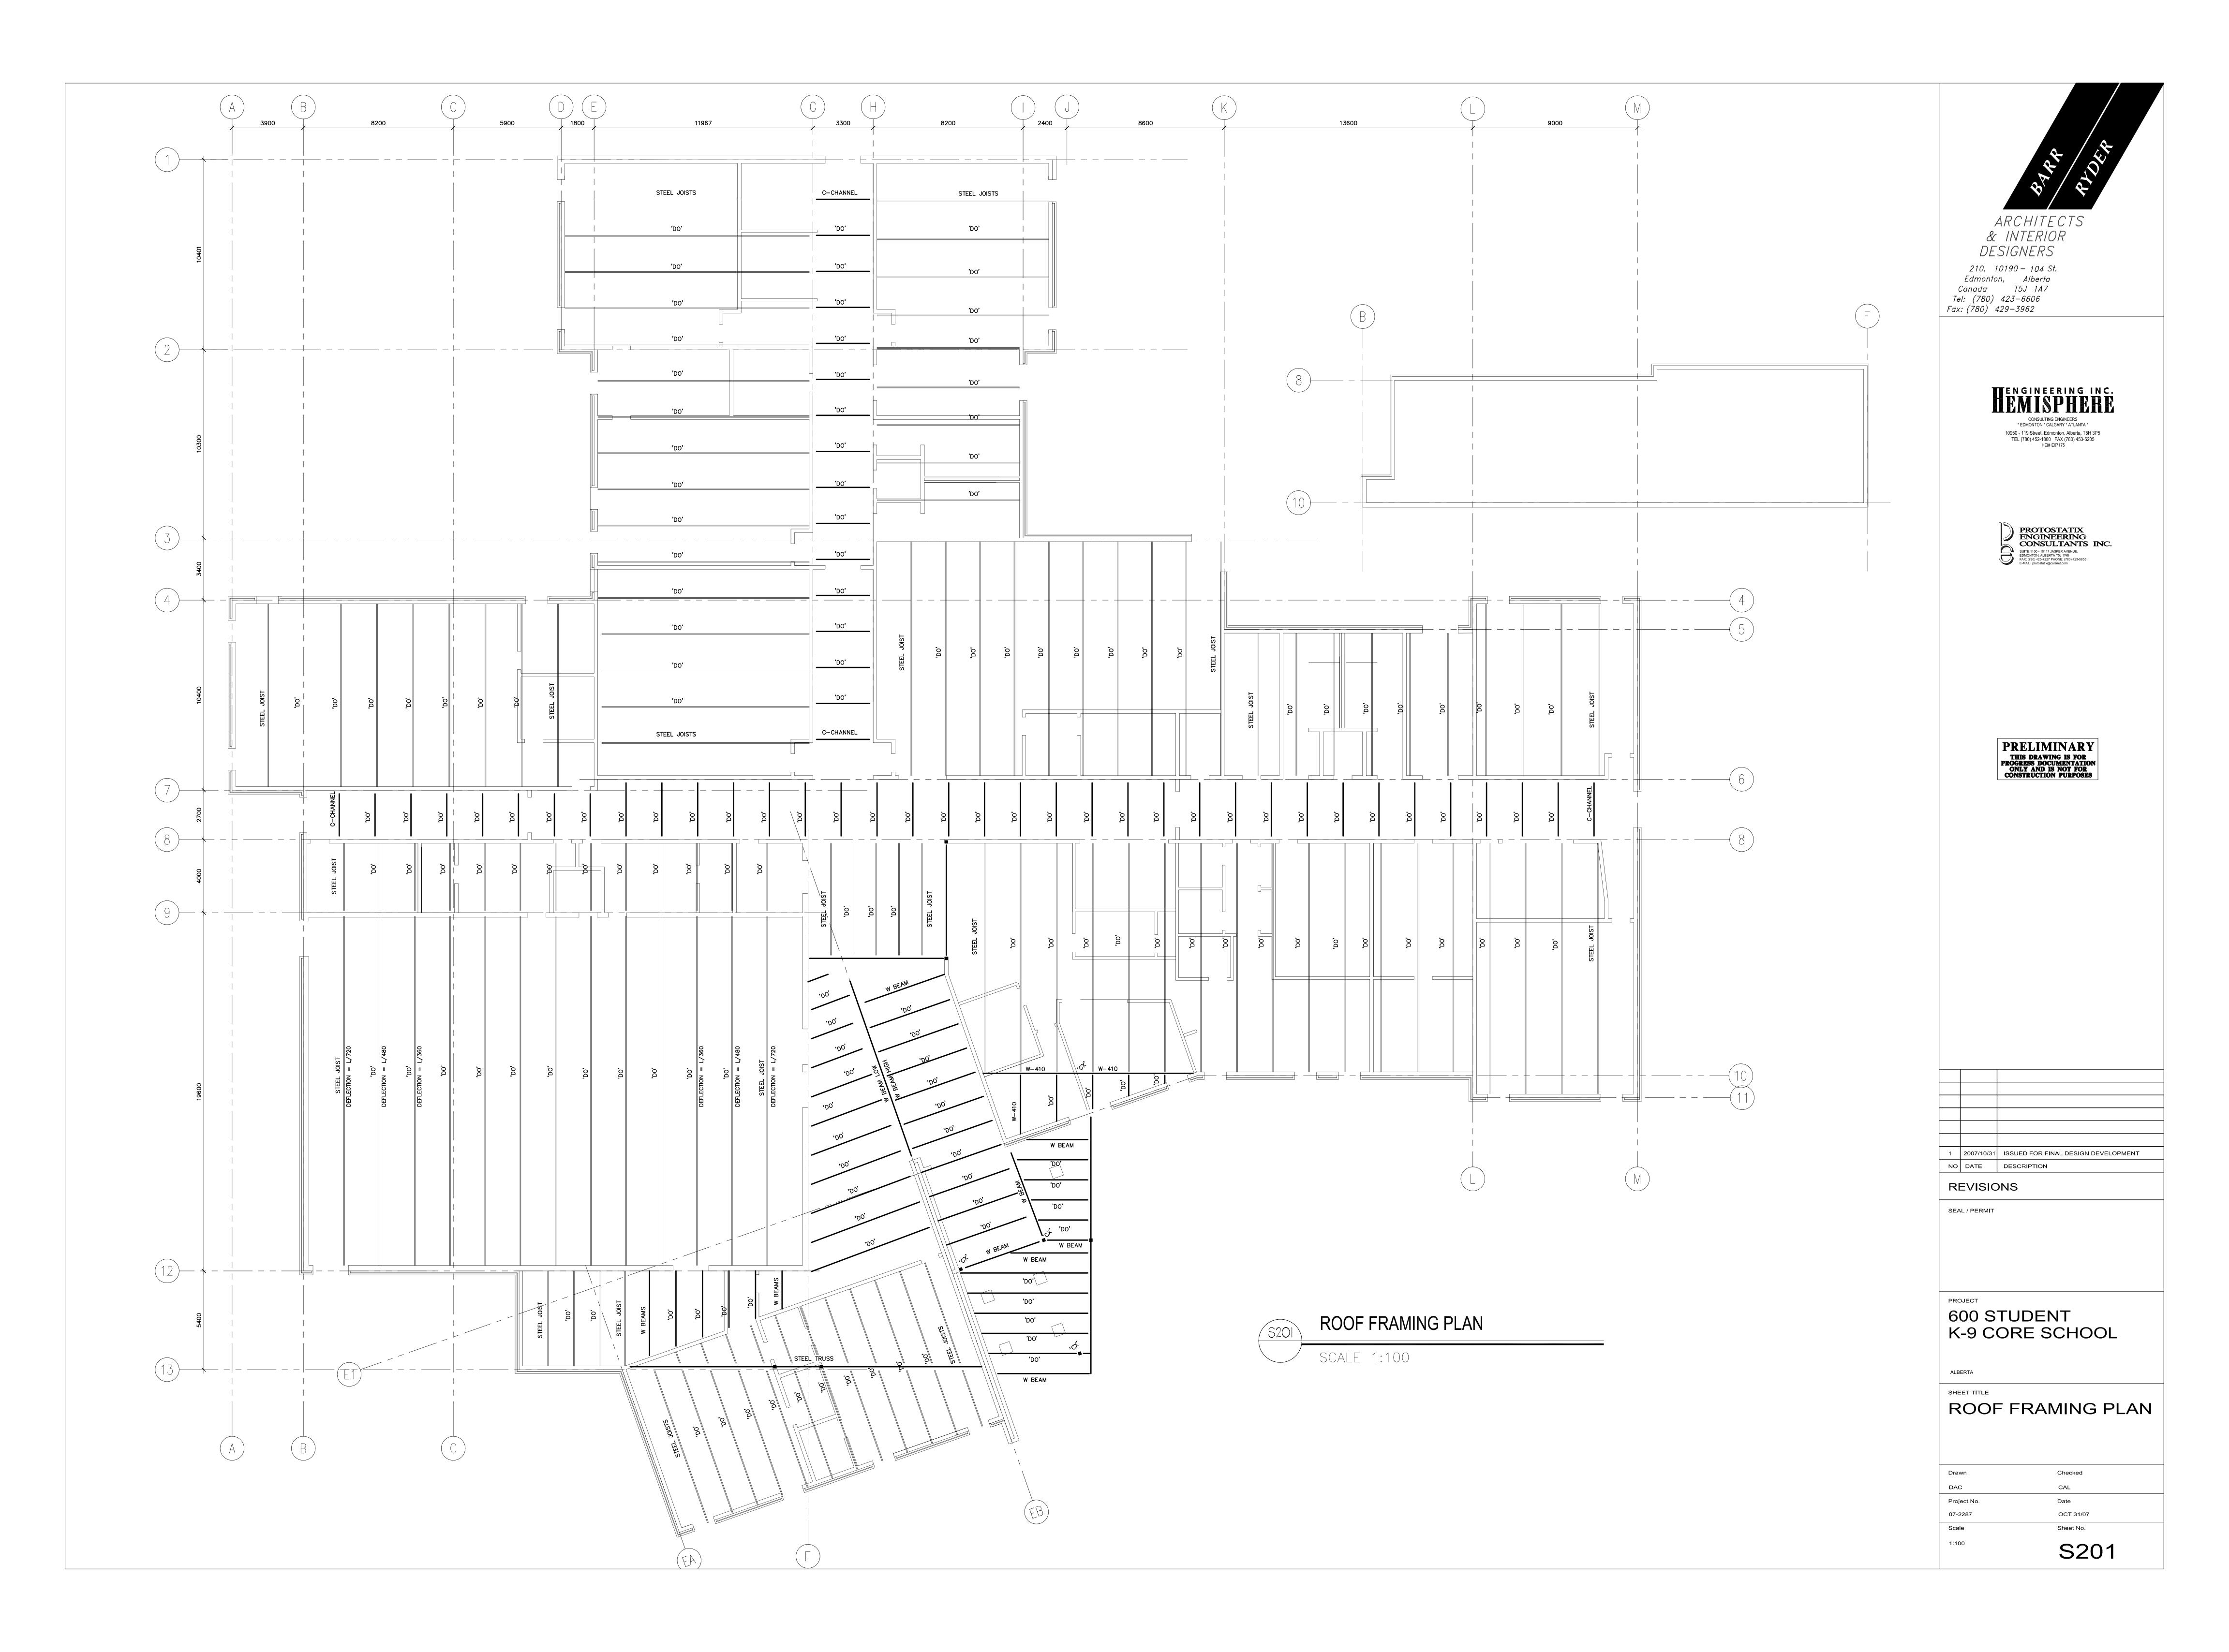

# 1 2007/10/31 ISSUED FOR FINAL DESIGN DEVELOPMENT NO DATE DESCRIPTION

### REVISIONS

SEAL / PERMIT

600 STUDENT K-9 CORE SCHOOL

BUILDING SECTION

| Drawn       | Checked     |
|-------------|-------------|
| СР          | SB          |
| Project No. | Date        |
| 27339       | Aug 15 2007 |
| Scale       | Sheet No.   |
| AS SHOWN    | A401        |