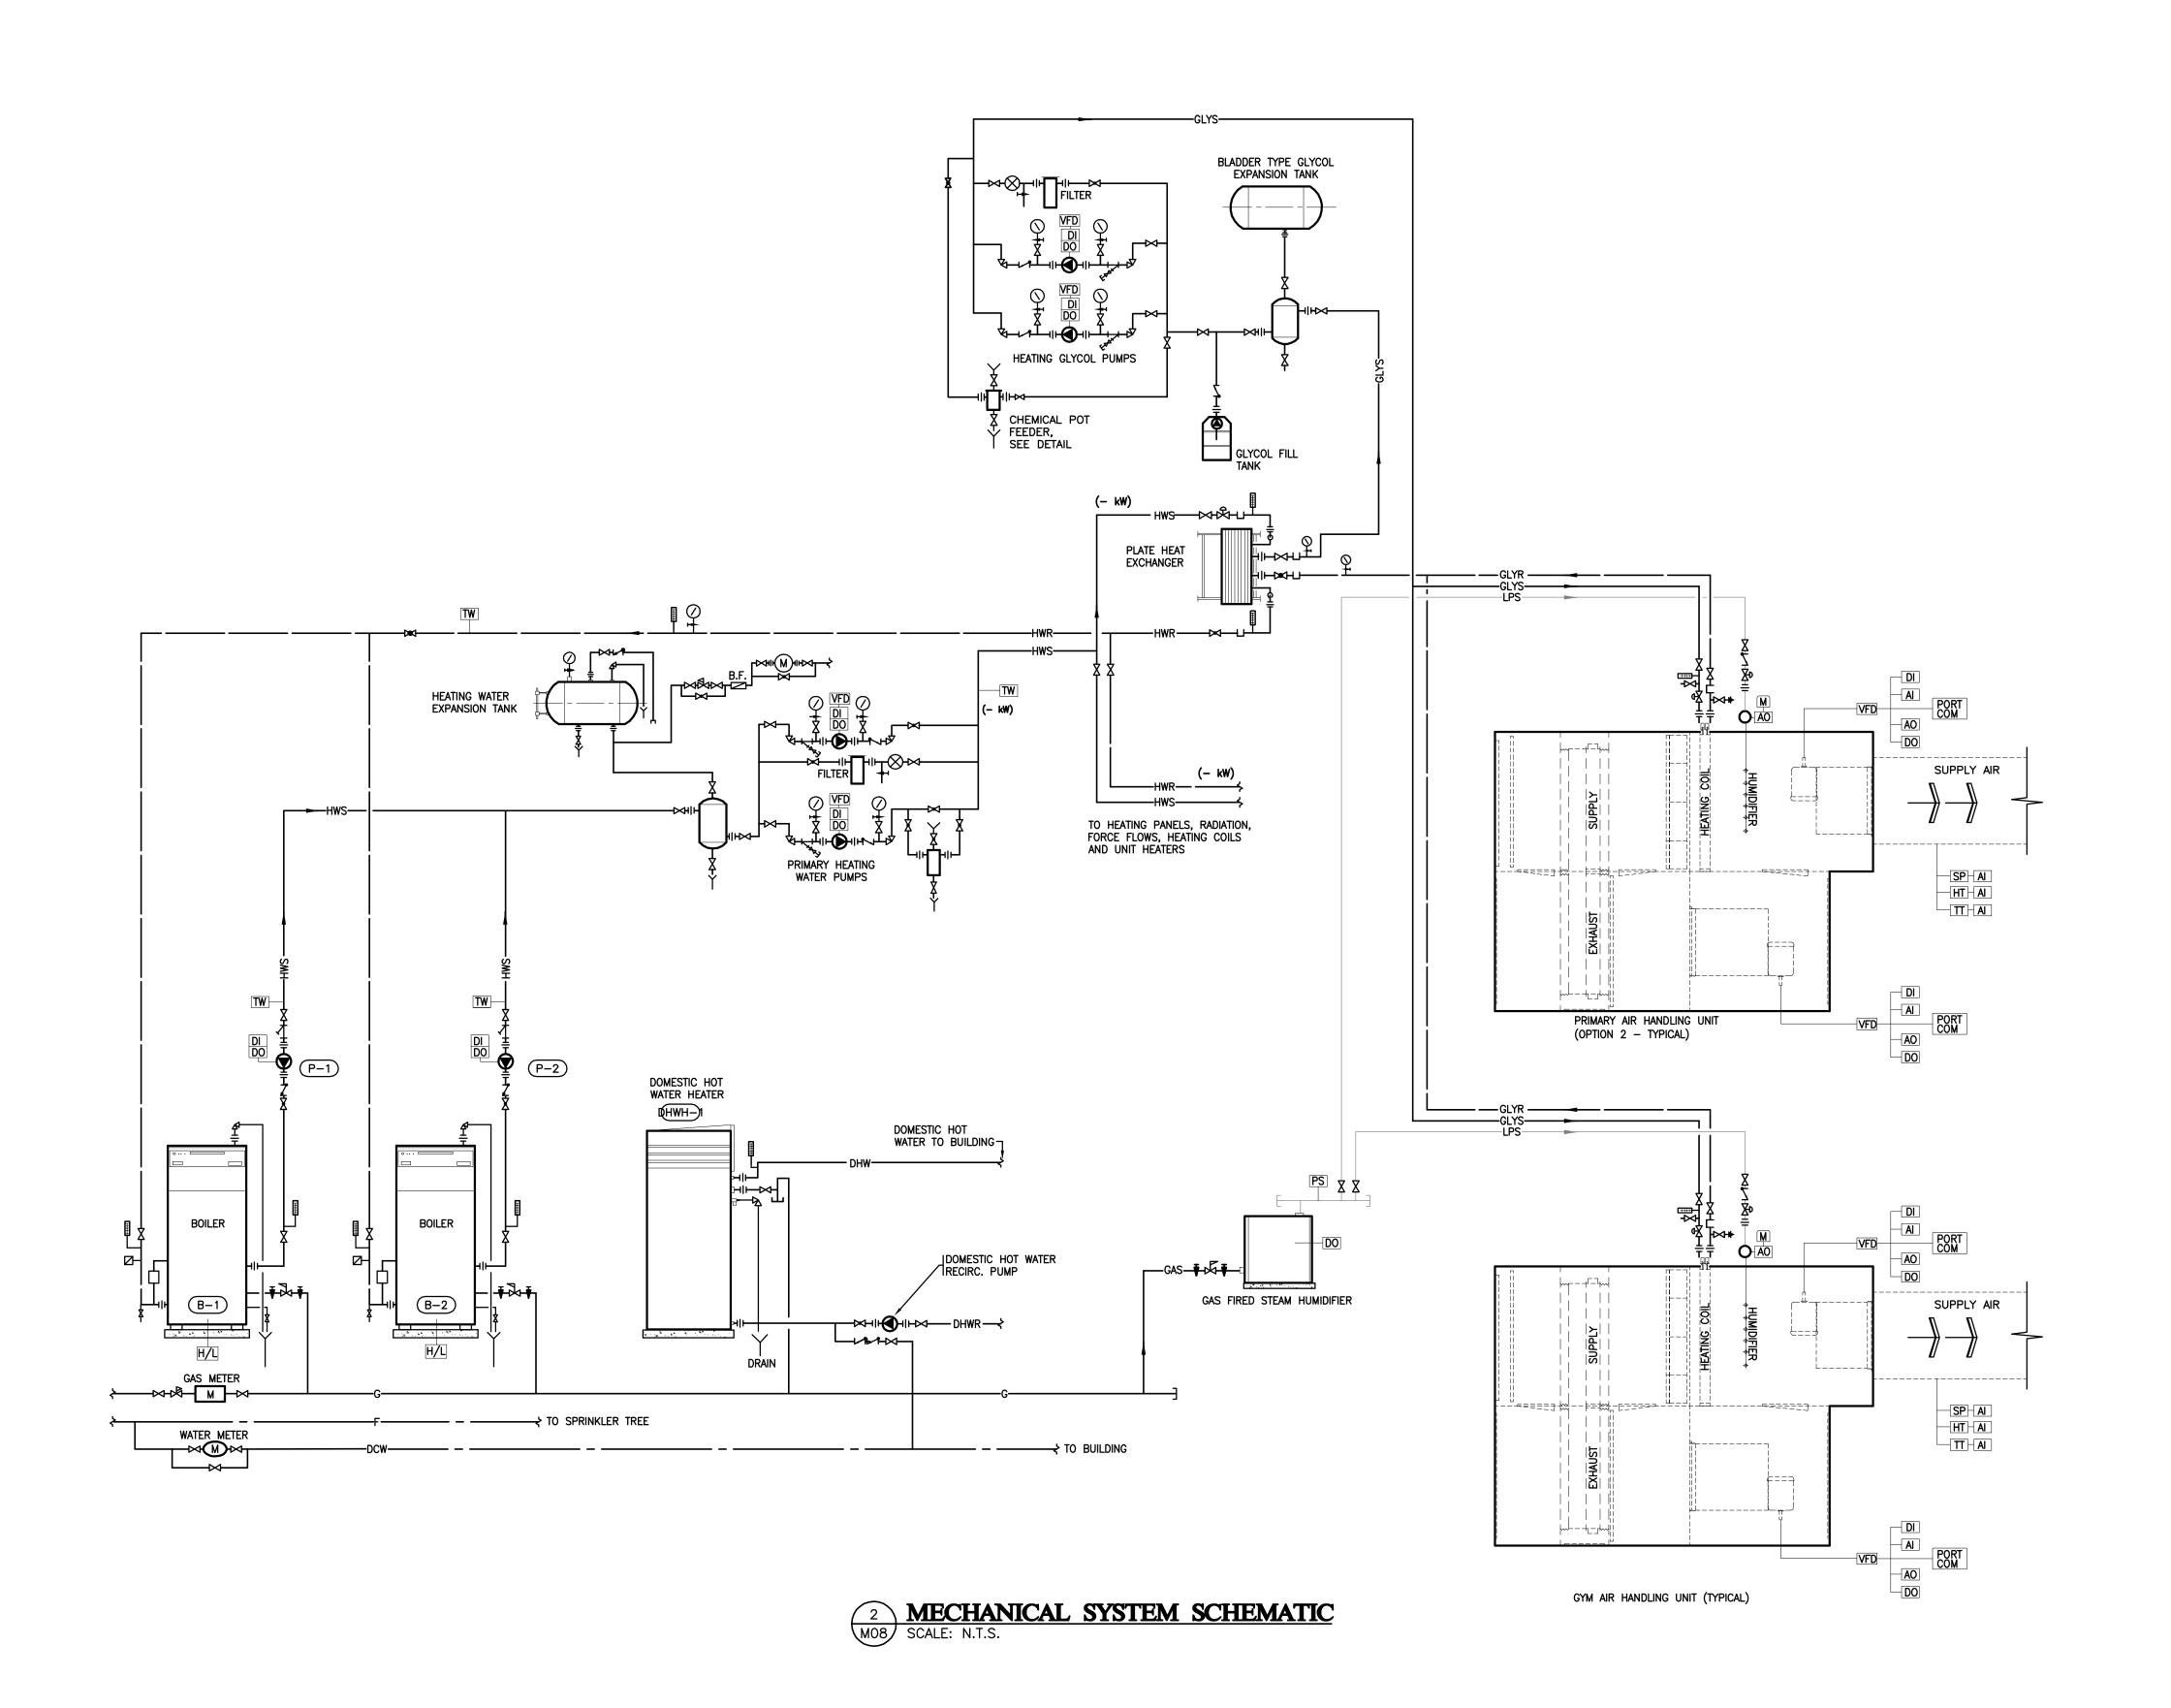

# DOMESTIC WATER HEATER PIPING SCHEMATIC MOB SCALE: N.T.S.

| 1  | 2007/10/31 | ISSUED FOR FINAL DESIGN DEVELOPMENT |
|----|------------|-------------------------------------|
| NO | DATE       | DESCRIPTION                         |
|    |            |                                     |

REVISIONS

SEAL / PER

600 STUDENT K-9 CORE SCHOOL

ALBE

SHEET TITLE

SCHEMATICS

| WMH/MJR     | Checked DJC        |
|-------------|--------------------|
| Project No. | Date               |
| E07174      | September 18, 2007 |
| Scale       | Sheet No.          |
| AS NOTED    | M08                |