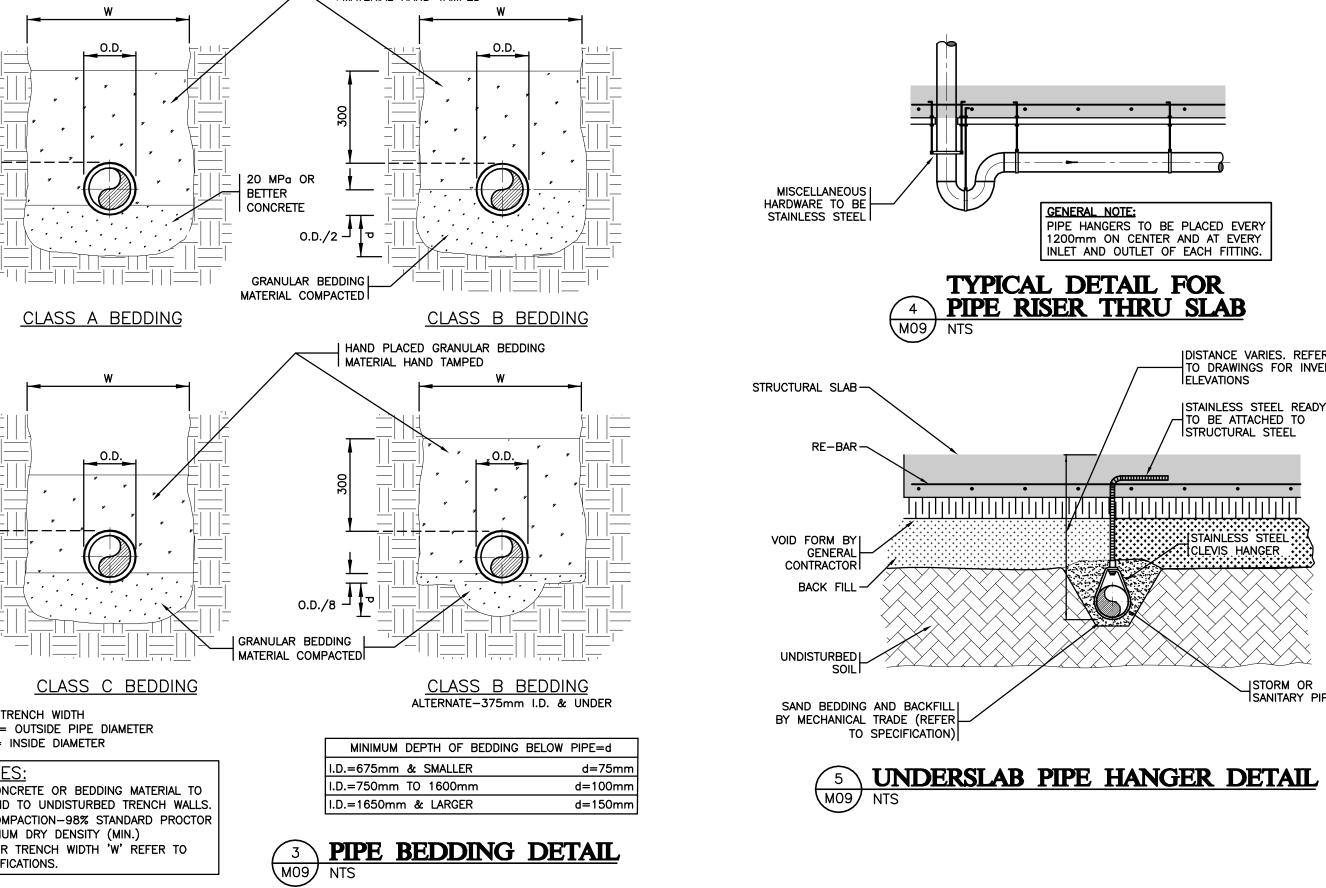

#### **REVISIONS**

SEAL / PERMIT

PROJECT 600 STUDENT K-9 CORE SCHOOL

SHEET TITLE **DETAILS** 

Checked DJC

| Project No. | Date               |
|-------------|--------------------|
| E07174      | September 18, 2007 |
| Scale       | Sheet No.          |
| AS NOTED    | M09                |