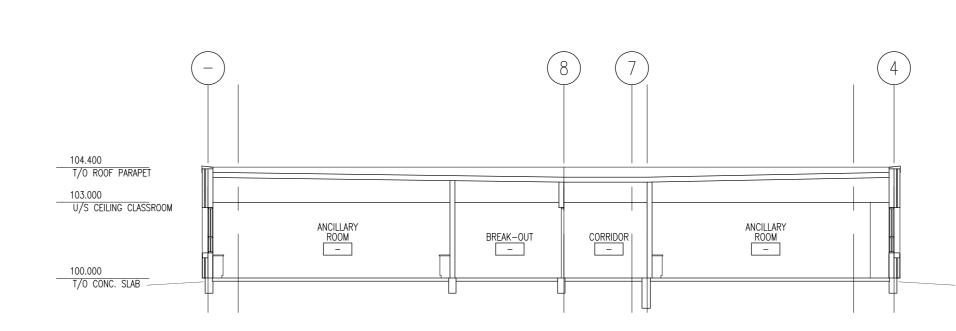

O CONSIST OF 13mm EXT. GRADE PLYWOOD ON PRESSURE TREATED WOOD BLOCKING ON 16mm EXTERIOR GRADE PLYWOOD FILL VOID WITH INSULATION. FASTENED TO EXTERIOR 13mm GYPSUM SHEATHING TO TOP TRACK OF METAL STUD. 38mm X 89mm PRESSURE TREATED WOOD BLOCKING FASTENED TO SHEATHING 90mm ARCHITECTURAL BLOCK 30mm AIR SPACE AIR/VAPOUR BARRIER MEMBRANE 13mm EXT. GYPSUM BOARD SHEATHING 152mm STEEL STUDS @ 400mm O.C.

> 16mm ABUSE RESISTANT GYPSUM BOARD 38mm X 38mm PRESSURE TREATED WOOD STUD @ 400 O.C. FILL VOID W/ RIGID INSULATION ON 13mm EXTERIOR GRADE PLYWOOD TPO ROOF MEMBRANE

R20 BATT INSULATION



# HEMISPHERE CONSULTING ENGINEERS \* EDMONTON \* CALGARY \* ATLANTA \*







#### REVISIONS

SEAL / PERMIT

600 STUDENT K-9 CORE SCHOOL

Scale

WALL SECTION

Project No. 27335 Date Aug 31 2007

> Sheet No. A403



SECTION THRU ANCILLARY AND CORRIDOR

1:150











CONSULTING ENGINEERS
\*EDMONTON\*CALGARY\*ATLANTA\*

10950 - 119 Street, Edmonton, Alberta, T5H 3P5
TEL (780) 452-1800 FAX (780) 453-5205
HEI# E07174







1 2007/10/31 ISSUED FOR FINAL DESIGN DEVELOPMENT
NO DATE DESCRIPTION

REVISIONS

SEAL / PERM

600 STUDENT K-9 CORE SCHOOL

ALBERTA

MECHANICAL BLOCK PLAN

| Drawn<br>WMH/MJR      | Checked DJC                |
|-----------------------|----------------------------|
| Project No.<br>E07174 | Date<br>September 18, 2007 |
| Scale                 | Sheet No.                  |
| 1:200                 | M01                        |















GENERAL NOTES:

ALL SANITARY MAINS 100¢ UNLESS OTHERWISE NOTED. SANITARY BRANCHES TO LAVATORIES, URINALS AND SINKS 50¢. SANITARY BRANCHES TO W